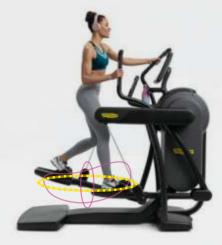

### ADJUSTABLE RAMP Wider range of movement

Challenge your lower body muscles thanks to the wider range of movements and exercises made possible by the **adjustable ramp** with **Decline System.** 

For maximum glute activation, lean forward on the **soft-touch total body handlebar.** 

Range of movement in degrees on adjustable ramp