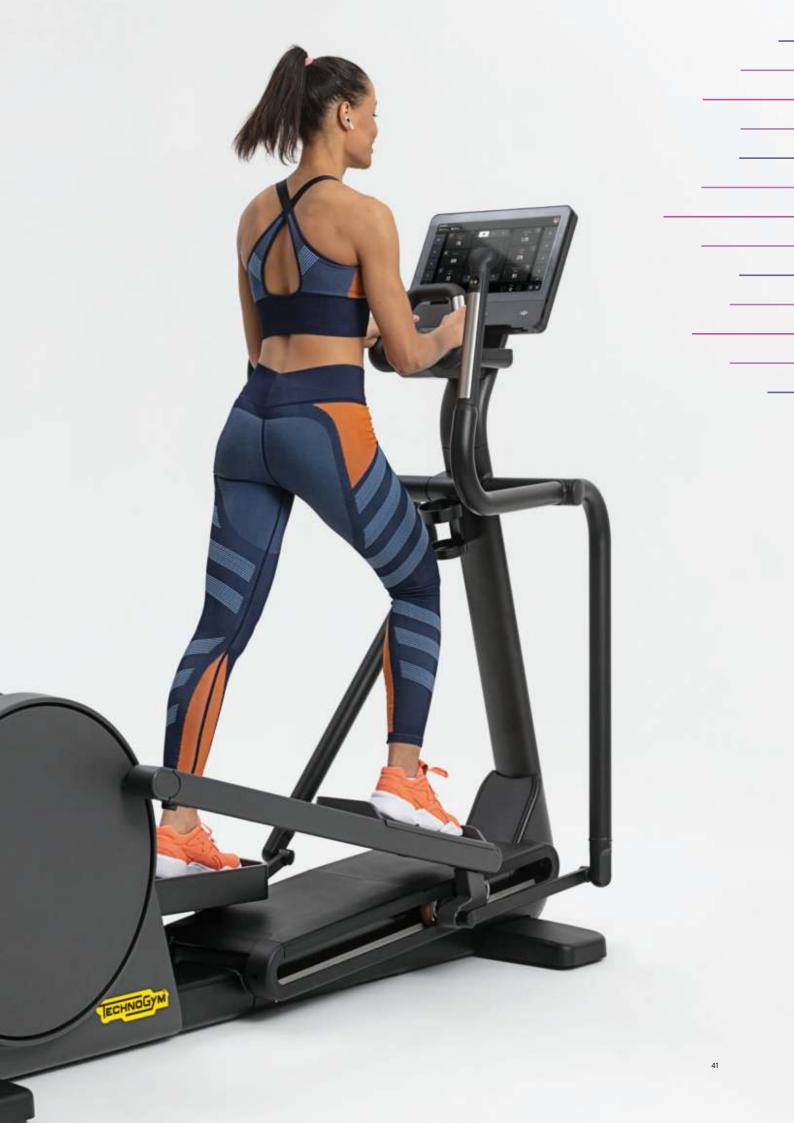

# Synchro

Our new elliptical is designed to fit and move in synergy with your body.

Enjoy the feeling of total freedom as your arms swing in a convergent path and your legs stride up to 67 cm (26.5") in a single, fluid motion.

Movement has never felt so good.

Welcome to the new Excite Live Synchro

### ADJUSTABLE RAMP Wider range of movement

Challenge your lower body muscles thanks to the wider range of movements and exercises made possible by the **adjustable ramp** with **Decline System.** 

For maximum glute activation, lean forward on the **soft-touch total body handlebar.** 