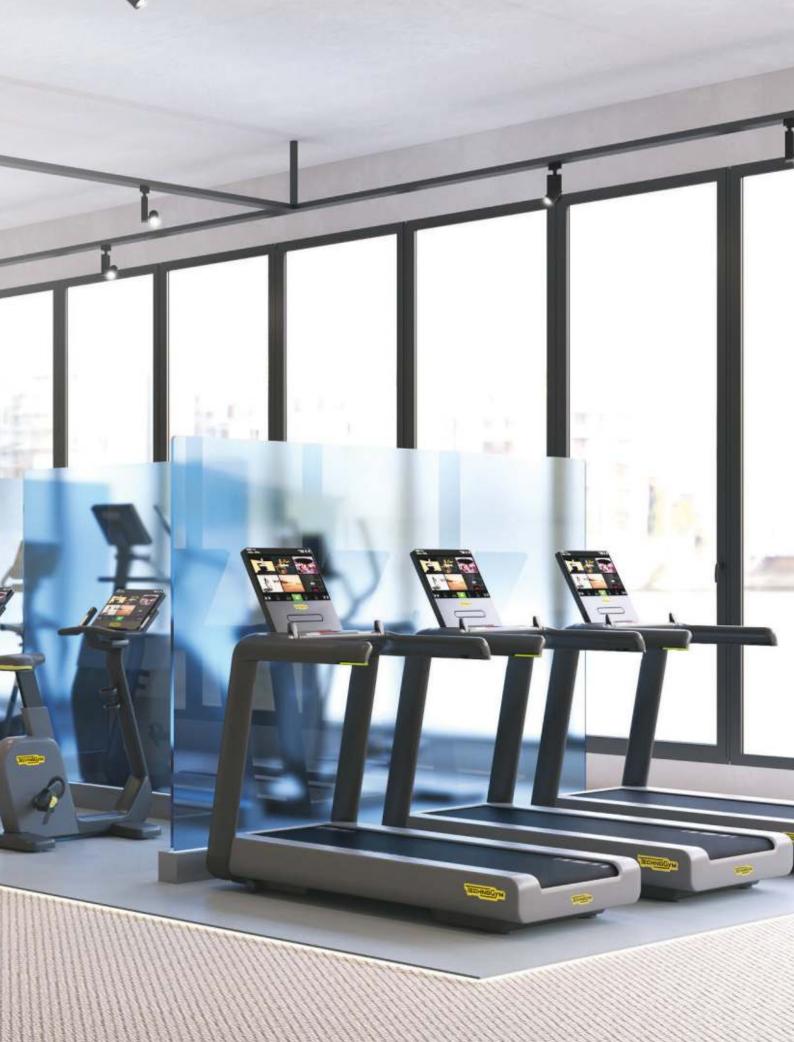

## Run

Our new treadmill embodies everything you love about running.

No boundaries, just wide open spaces. New routes to explore and friends to share the journey with.

Running has never been so much fun.

Welcome to the new Excite Live Run

### More room for fun

Excite Live Run fits you, not the other way around. The groundbreaking new deck design provides greater stability and 13% more space for running and exercising.

The **Optimal Stride** cushioned surface enhances your feeling, adapting to the way you run.