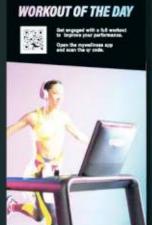

# An online trainer by your side

Start your engaging and motivating journey with a personal trainer at your fingertips.

Choose your Technogym Session based on your personal goals and the virtual trainer will guide you through a one-on-one session, offering encouragement and suggesting the level of intensity, which you are free to follow or change. There are six Sessions to each goal-based training series.

# Choose your goal and follow along

Step out of your comfort zone and achieve your full potential with advanced HIIT workouts.

Each Routine contains a variety of movements and exercises, whose intensity is automatically set up by the equipment. You will receive step-by-step guidance either by video, if you are on the Routine-dedicated screen, or by pop-up messages, if you are enjoying entertainment content.