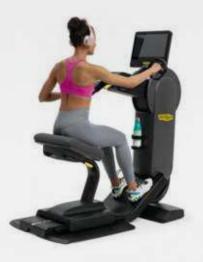

## Тор

Thanks to its versatile training, the new upper body trainer improves your fitness, muscular strength and endurance to give you a more defined look.

Welcome to the new Excite Live Top

### **Complete** well-being

You can enjoy the benefits of upper body rotary training from the more challenging standing position or from a seated one, using the **ergonomic seat.** 

The seated position engages chest, shoulder, back, arm and core muscles to stabilize and maintain correct posture.

#### FOR STANDING OR SEATED USE

EXCITE LIVE CONSOLES Available in two sizes: 16" HD display 10" HD display

WAKE-UP SENSOR Activates the console as you approach

ONBOARD TESTS Sub-maximal and Maximal Tests assess aerobic and anaerobic fitness levels (Wingate Test)