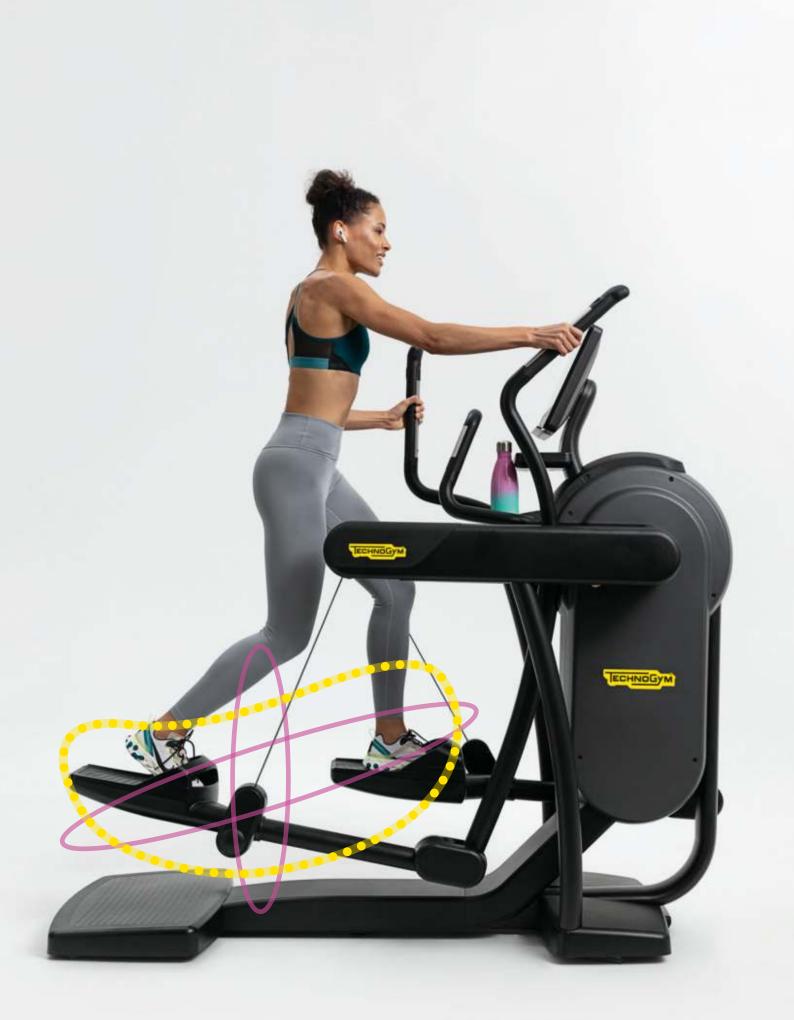

# Synchro

Our new elliptical is designed to fit and move in synergy with your body.

Enjoy the feeling of total freedom as your arms swing in a convergent path and your legs stride up to 67 cm (26.5") in a single, fluid motion.

Movement has never felt so good.

Welcome to the new Excite Live Synchro

### ADJUSTABLE RAMP Wider range of movement

Challenge your lower body muscles thanks to the wider range of movements and exercises made possible by the **adjustable ramp** with **Decline System.** 

For maximum glute activation, lean forward on the **soft-touch total body handlebar.** 