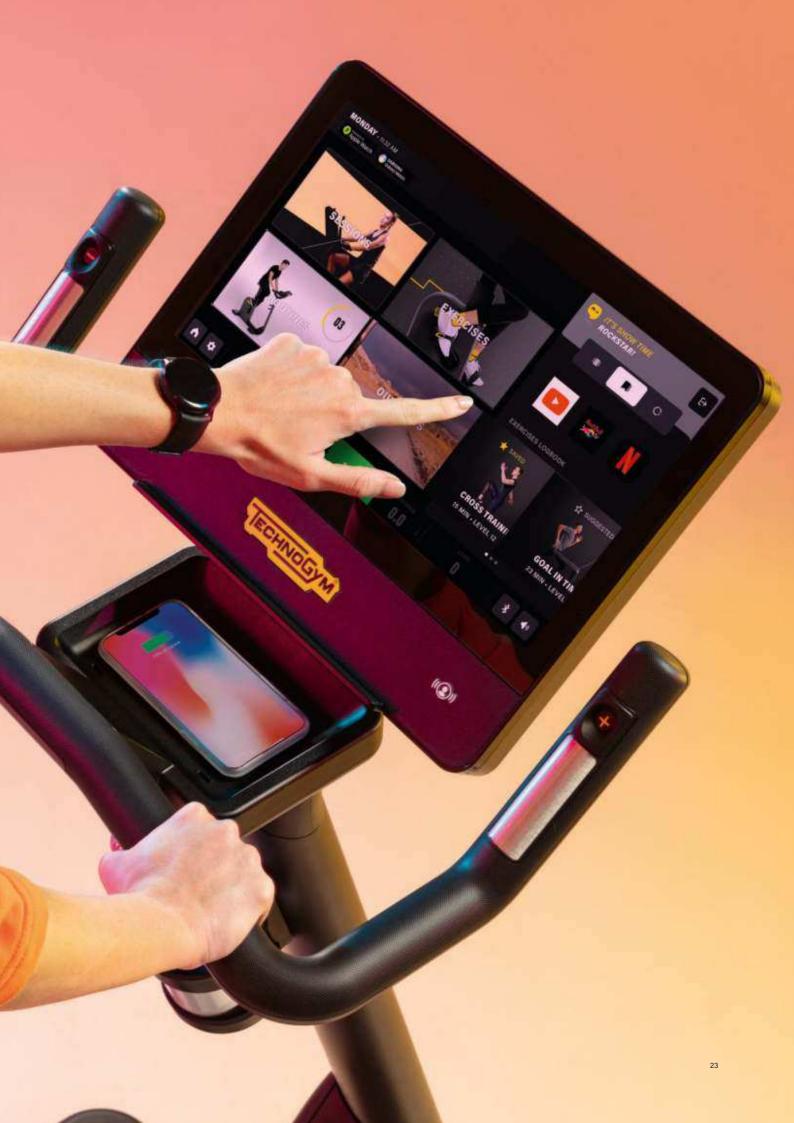

### Your world with you

Go about your daily life while exercising: browse the internet, connect with friends on social media or watch an episode of your favorite Netflix series.

By logging in with the Mywellness<sup>®</sup> app or an Apple or Samsung smartwatch, Technogym Coach will open your Personal Drawer with your favorite apps, suggested workouts and training stats.

And don't forget to put your smartphone in the Universal Wireless Charger. That way you and your phone get a boost from training.

### Netflix<sup>®</sup>, YouTube<sup>®</sup> and much more

Make exercise more motivating with the widest range of entertainment just a touch away.

Watch your favorite Netflix series or TV program on the HD display. Get your groove on with your go-to YouTube playlist, or browse the most popular websites.