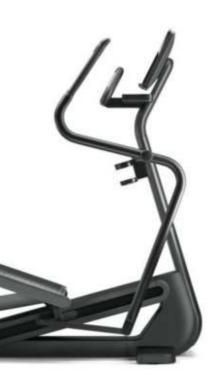

# Synchro

Our new elliptical is designed to fit and move in synergy with your body.

Enjoy the feeling of total freedom as your arms swing in a convergent path and your legs stride up to 67 cm (26.5") in a single, fluid motion.

### ADJUSTABLE RAMP Wider range of movement

Challenge your lower body muscles thanks to the wider range of movements and exercises made possible by the **adjustable ramp** with **Decline System.** 

For maximum glute activation, lean forward on the **soft-touch total body handlebar.** 

## **SYNCHRO**

DOUBLE HAND SENSORS To monitor your heart rate

FAST TRACK CONTROLS To change intensity on the fly

SOFT-TOUCH TOTAL BODY HANDLEBAR For hip muscle stretches and maximum glute engagement

CONVERGING UPPER BODY HANDLES To move your arms more naturally