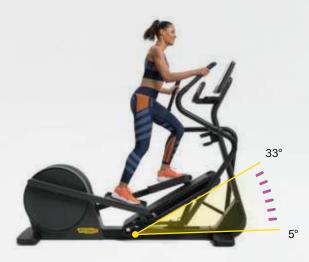

### ADJUSTABLE RAMP Wider range of movement

Challenge your lower body muscles thanks to the wider range of movements and exercises made possible by the **adjustable ramp** with **Decline System.** 

For maximum glute activation, lean forward on the **soft-touch total body handlebar.** 

Range of movement in degrees on adjustable ramp