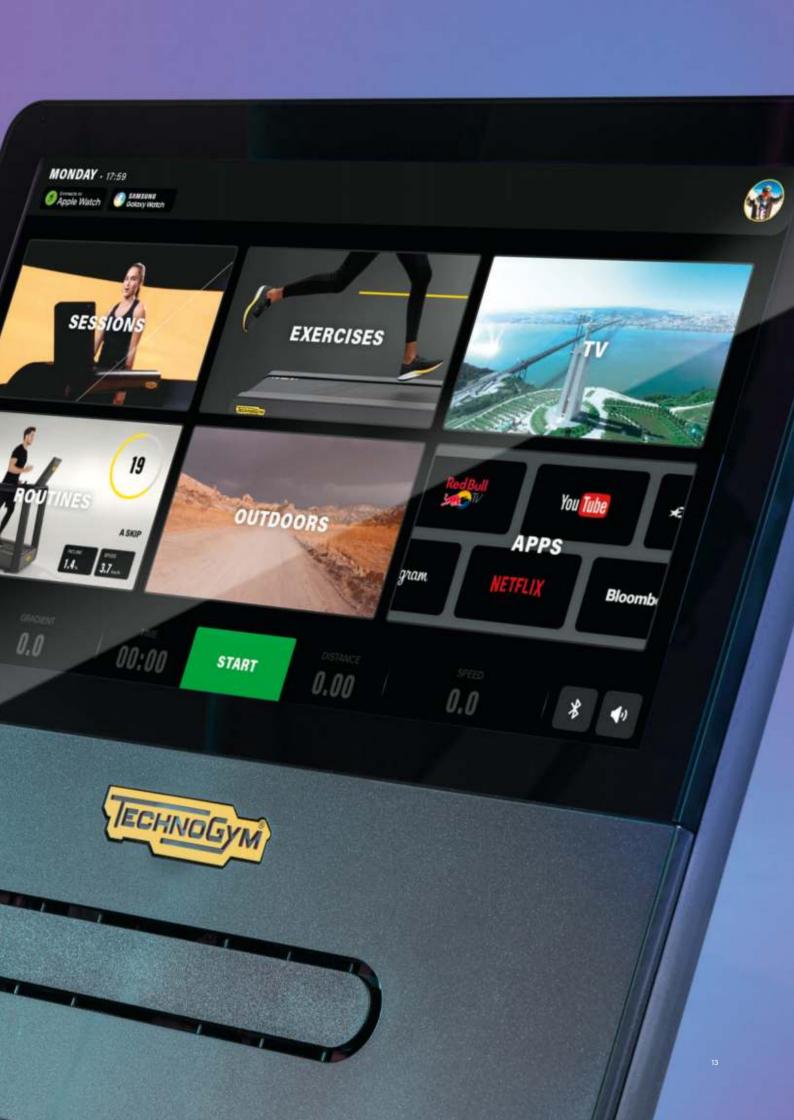

### technogym LIVE

Technogym Live is the new digital user interface that empowers Excite consoles. In a fun and motivating way, it inspires people to embrace exercise and make it a part of their daily lives to achieve results.

Discover Technogym Live

#### **Everything you love in one place**

Log in on the console and pick up right where you left off. Technogym Coach remembers your training history, preferences and most-used entertainment choices.

# An online trainer by your side

Start your engaging and motivating journey with a personal trainer at your fingertips.

Choose your Technogym Session based on your personal goals and the virtual trainer will guide you through a one-on-one session, offering encouragement and suggesting the level of intensity, which you are free to follow or change. There are six Sessions to each goal-based training series.

# Choose your goal and follow along

Step out of your comfort zone and achieve your full potential with advanced HIIT workouts.

Each Routine contains a variety of movements and exercises, whose intensity is automatically set up by the equipment. You will receive step-by-step guidance either by video, if you are on the Routine-dedicated screen, or by pop-up messages, if you are enjoying entertainment content.

## Train anywhere in the world

Explore breathtaking scenic locations that will inspire you to go the extra mile.

Let natural and urban landscapes captivate you while working out. Be amazed by where your travels around the world can take you. PERSONAL ENTERTAINMENT

### Netflix<sup>®</sup>, YouTube<sup>®</sup> and much more

Make exercise more motivating with the widest range of entertainment just a touch away.

Watch your favorite Netflix series or TV program on the HD display. Get your groove on with your go-to YouTube playlist, or browse the most popular websites.

### Your world with you

Go about your daily life while exercising: browse the internet, connect with friends on social media or watch an episode of your favorite Netflix series.

By logging in with the Mywellness<sup>®</sup> app or an Apple or Samsung smartwatch, Technogym Coach will open your Personal Drawer with your favorite apps, suggested workouts and training stats.