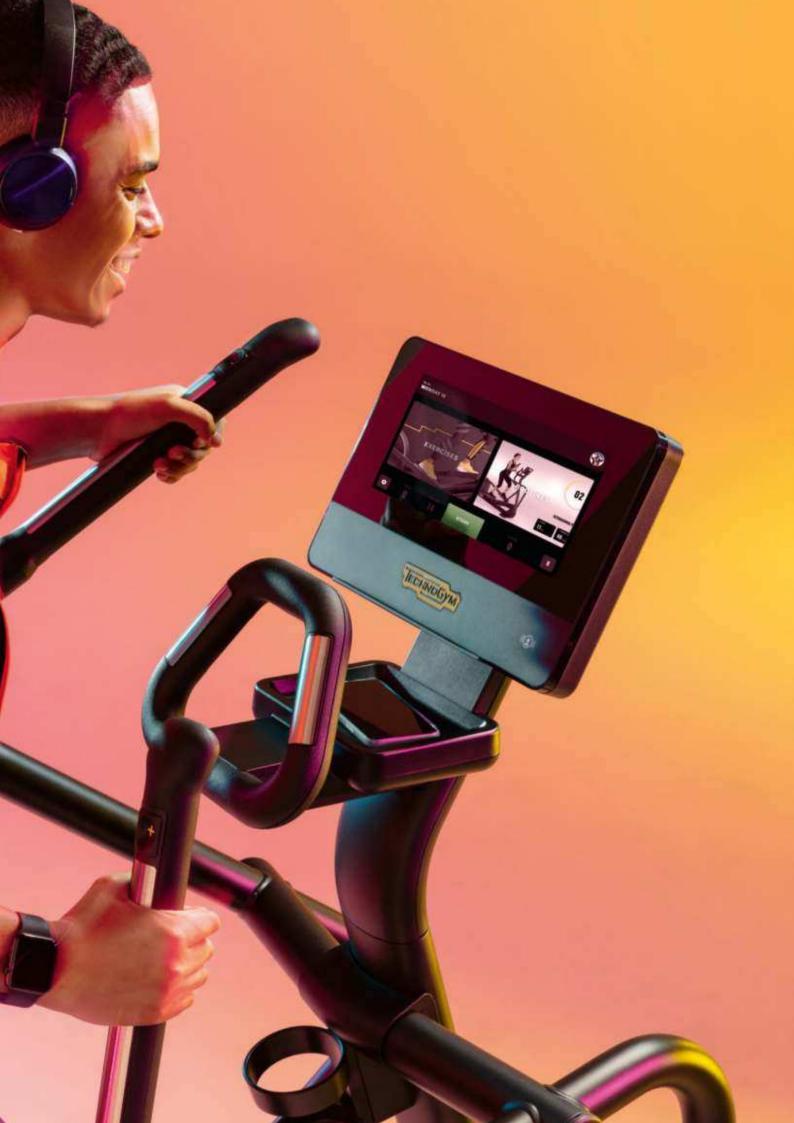

# Synchro

Our new elliptical is designed to fit and move in synergy with your body.

Enjoy the feeling of total freedom as your arms swing in a convergent path and your legs stride up to 67 cm (26.5") in a single, fluid motion.

Movement has never felt so good.

Welcome to the new Excite Live Synchro

### ADJUSTABLE RAMP Wider range of movement

Challenge your lower body muscles thanks to the wider range of movements and exercises made possible by the **adjustable ramp** with **Decline System.** 

For maximum glute activation, lean forward on the **soft-touch total body handlebar.** 