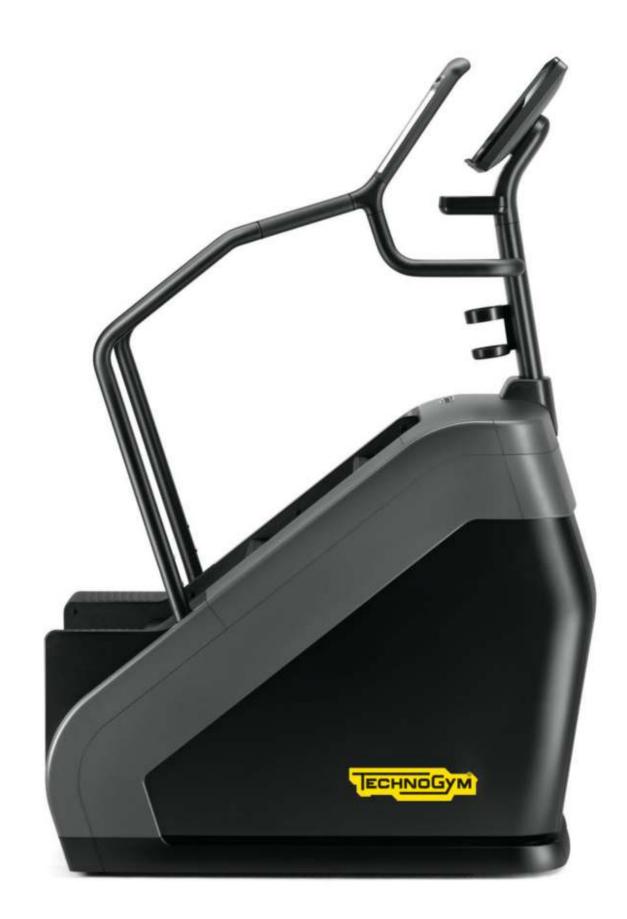

# Climb

Our new stair climber helps you build the confidence to step outside your boundaries and achieve extraordinary results.

The accessible design and engaging training content make climbing fun and effective at every level.

Welcome to the new Excite Live Climb

### SPLIT STEP TECHNOLOGY Climbing made easy

Excite Live Climb combines the lowest height with the deepest step surface – 28 cm (11") – to make stair climbing comfortable and safe for everyone. Use the low-rise **Courtesy Step™** to get on, and exercise without worrying about pinching your toes between stairs with **ToeSmart Design™.** 