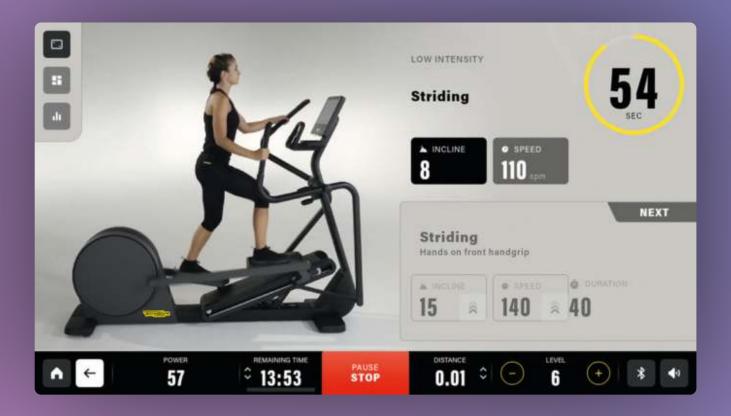

# Synchro

Our new elliptical is designed to fit and move in synergy with your body.

Enjoy the feeling of total freedom as your arms swing in a convergent path and your legs stride up to 67 cm (26.5") in a single, fluid motion.

### ADJUSTABLE RAMP Wider range of movement

Challenge your lower body muscles thanks to the wider range of movements and exercises made possible by the **adjustable ramp** with **Decline System.** 

For maximum glute activation, lean forward on the **soft-touch total body handlebar.** 

# SESSIONS AND ROUTINES Energizing workouts

Find new inspiration every day. The new **adjustable ramp** combines with HIIT **Routines** and goal-oriented **Sessions** to give you the widest variety of training options and intensity levels.