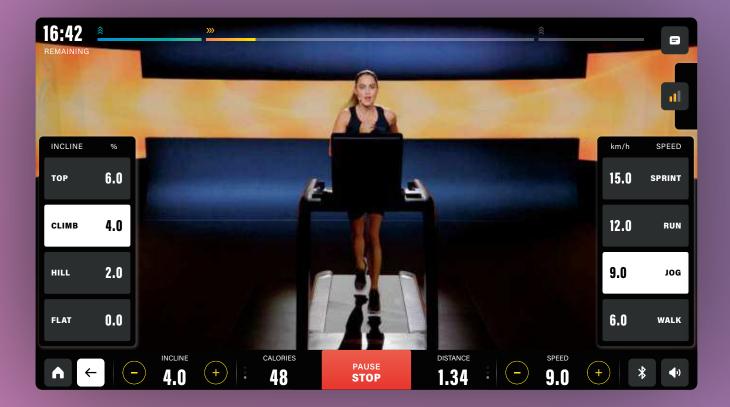

### Seamless workout management

Everything about Excite Live Run is easy. Like changing speed and incline on the fly with the **Fast Track Controls** or through the **Swiftpad** view on the console, without missing a beat.

SWIFTPAD Lets you seamlessly change speed and incline

BIOFEEDBACK Provides real-time feedback on key running parameters

Download the tech specs