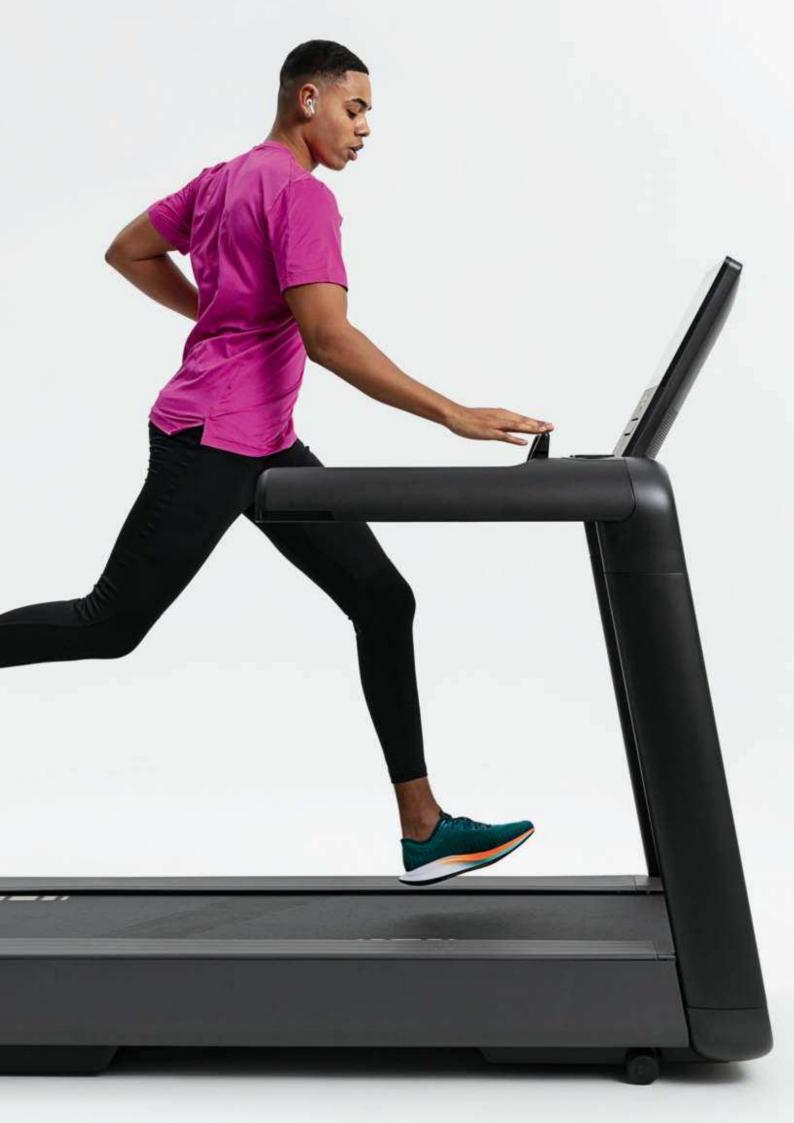

#### **CONTROLS AT HAND**

### Seamless workout management

Everything about Excite Live Run is easy. Like changing speed and incline on the fly with the **Fast Track Controls** or through the **Swiftpad** view on the console, without missing a beat.