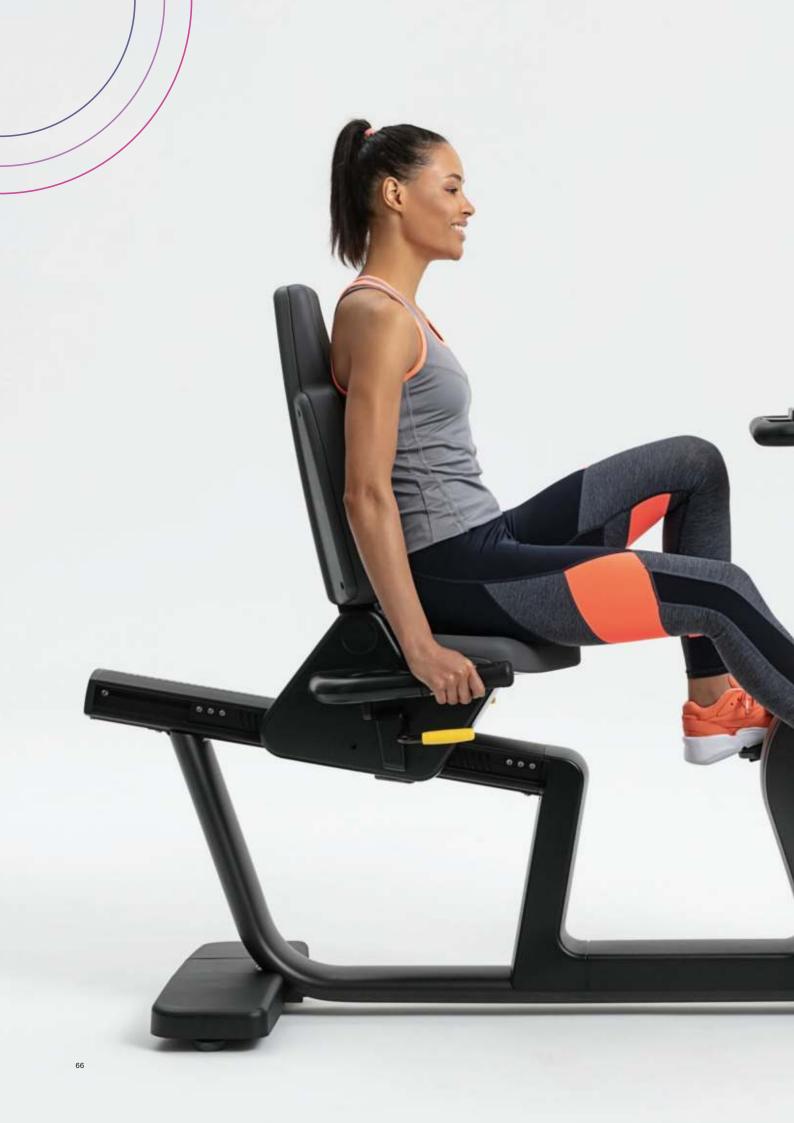

## Vario

The equipment adapts to your stride pattern with a fluid, no-impact motion that protects your joints.

This means you can relax into your stride and enjoy movement at its most natural.

So much so, that you will achieve results without noticing the effort.

# Easy and natural movement

Everything about Excite Live Vario is easy.

Easy to start thanks to the **Optimal Start** technology that prevents pedal blocking.

Easy to move due to the smoothness of the **Self Adaptive Stride**, which ranges **from 0 to 83 cm (33")** enabling you to step, walk and run.

# Fun that gets you results

Ease into your workout and achieve the highest calorie expenditure with the least perceived effort.

You can perform a total body workout or focus on lower body activation by holding on to the **soft-touch total body handlebar.** 