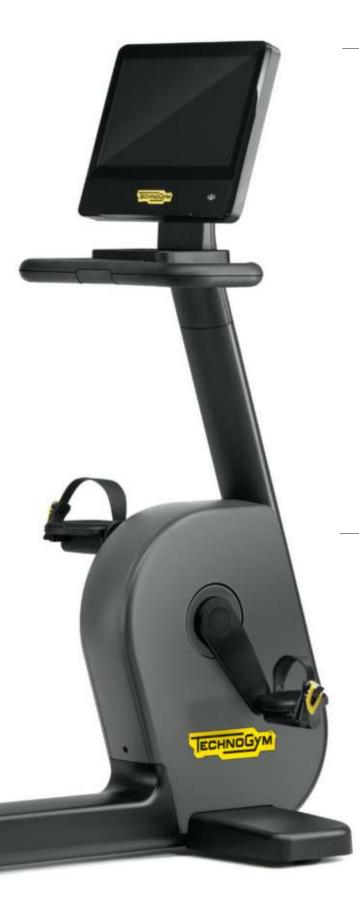

# Synchro

Our new elliptical is designed to fit and move in synergy with your body.

Enjoy the feeling of total freedom as your arms swing in a convergent path and your legs stride up to 67 cm (26.5") in a single, fluid motion.

Movement has never felt so good.

Welcome to the new Excite Live Synchro