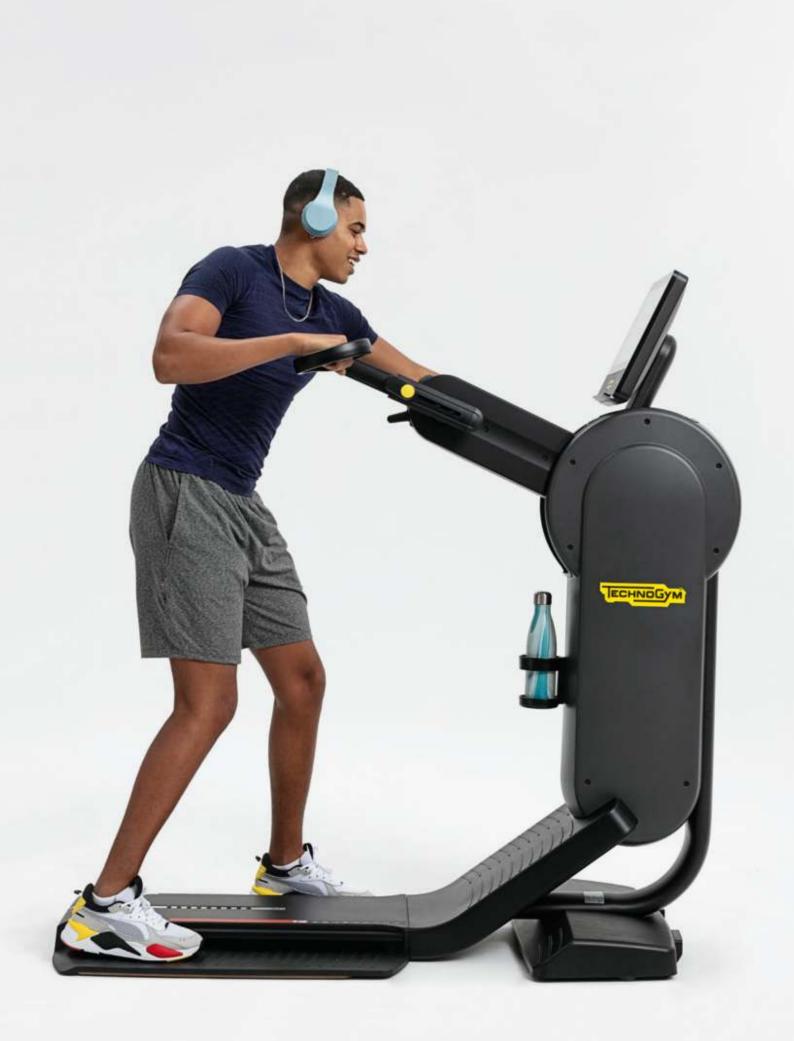

## Тор

Thanks to its versatile training, the new upper body trainer improves your fitness, muscular strength and endurance to give you a more defined look.

Welcome to the new Excite Live Top

#### **VERSATILE TRAINING**

### **Complete** well-being

You can enjoy the benefits of upper body rotary training from the more challenging standing position or from a seated one, using the **ergonomic seat.** 

The seated position engages chest, shoulder, back, arm and core muscles to stabilize and maintain correct posture.

The standing position requires total body integration, to transmit power from the legs through the core and into the upper torso and limbs.