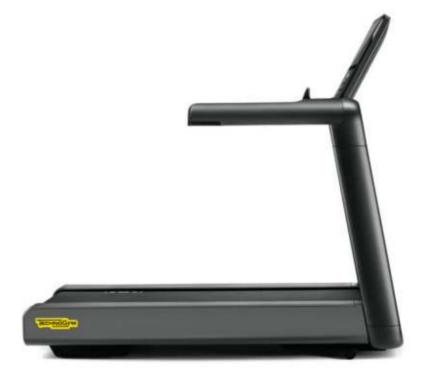

## Run

Our new treadmill embodies everything you love about running.

No boundaries, just wide open spaces. New routes to explore and friends to share the journey with.

Running has never been so much fun.

#### **NEW DECK DESIGN**

### More room for fun

Excite Live Run fits you, not the other way around. The groundbreaking new deck design provides greater stability and 13% more space for running and exercising.

The **Optimal Stride** cushioned surface enhances your feeling, adapting to the way you run.

### RUN

#### FAST TRACK CONTROLS For speed and incline adjustments on the fly

INMOTION SAFETY LIGHT Gives you the green light to step onto the equipment

PREVENTIVE CARE LIGHT A flashing green light means the treadmill needs maintenance but can still be used

INCREASED RUNNING SURFACE Provides 13% more running space while taking up 30% less space MAX SPEED AND INCLINE Run up to 25 km/h (15.6 mph) and 18% gradient

OPTIMAL STRIDE The cushioned surface adapts to the way you run