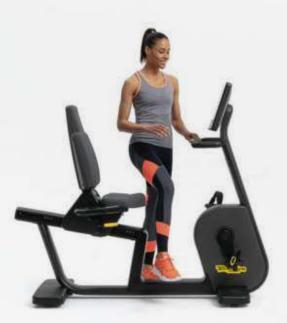

## Vario

The equipment adapts to your stride pattern with a fluid, no-impact motion that protects your joints.

This means you can relax into your stride and enjoy movement at its most natural.

So much so, that you will achieve results without noticing the effort.

# Easy and natural movement

Everything about Excite Live Vario is easy.

Easy to start thanks to the **Optimal Start** technology that prevents pedal blocking.

Easy to move due to the smoothness of the **Self Adaptive Stride**, which ranges **from 0 to 83 cm (33")** enabling you to step, walk and run.