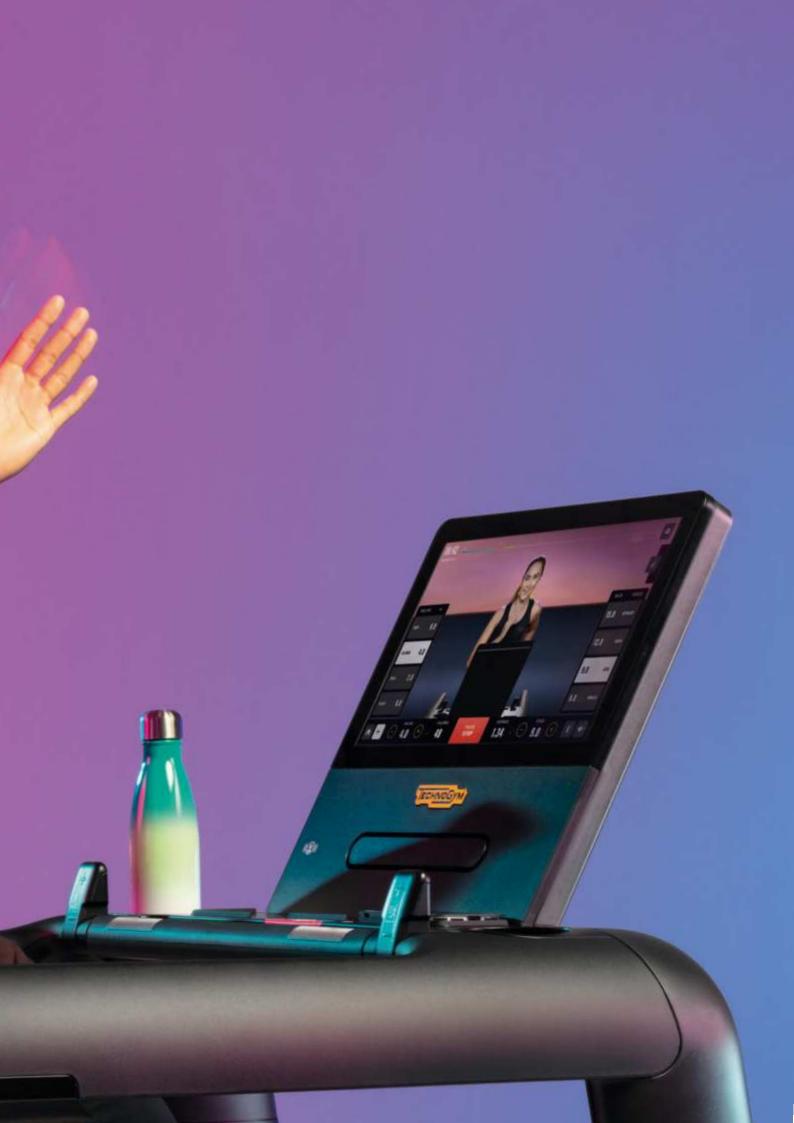

### technogym LIVE

Technogym Live is the new digital user interface that empowers Excite consoles. In a fun and motivating way, it inspires people to embrace exercise and make it a part of their daily lives to achieve results.

Discover Technogym Live

#### **Everything you love in one place**

Log in on the console and pick up right where you left off. Technogym Coach remembers your training history, preferences and most-used entertainment choices.