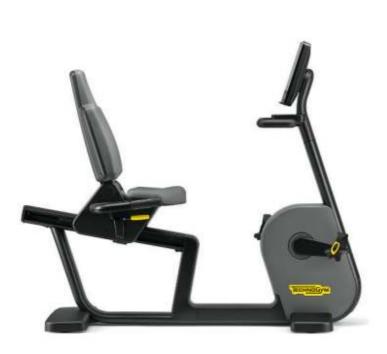

# Recline

Take cycling to new levels of comfort.

From the wide walk-through, to the soft-touch handles, to the adjustable backrest, everything is designed to give you an easy ride.

Welcome to the new Excite Live Recline

### ACCESSIBLE DESIGN Total comfort

Effortlessly get on and off the equipment thanks to the **wide walk-through design**. The **adjustable backrest, soft-touch handles** and **smart pedals** help you find and maintain a correct and comfortable workout position.

ECHNOGYM

ADJUSTABLE BACKREST For maximum comfort

SOFT-TOUCH HANDLES To ensure a correct workout position

HAND SENSORS To monitor your heart rate

FAST TRACK CONTROLS To change intensity on the fly

Download the tech specs