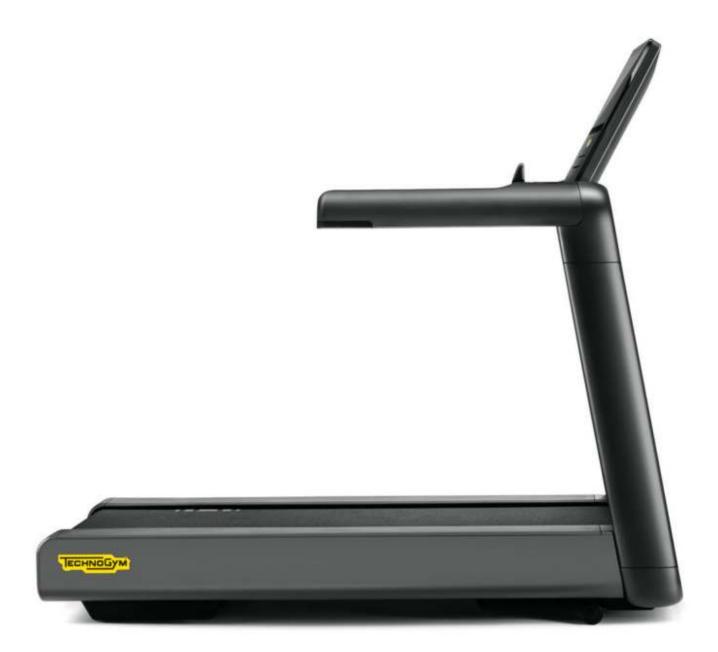

## Run

Our new treadmill embodies everything you love about running.

No boundaries, just wide open spaces. New routes to explore and friends to share the journey with.

Running has never been so much fun.

Welcome to the new Excite Live Run

#### **NEW DECK DESIGN**

### More room for fun

Excite Live Run fits you, not the other way around. The groundbreaking new deck design provides greater stability and 13% more space for running and exercising.

The **Optimal Stride** cushioned surface enhances your feeling, adapting to the way you run.