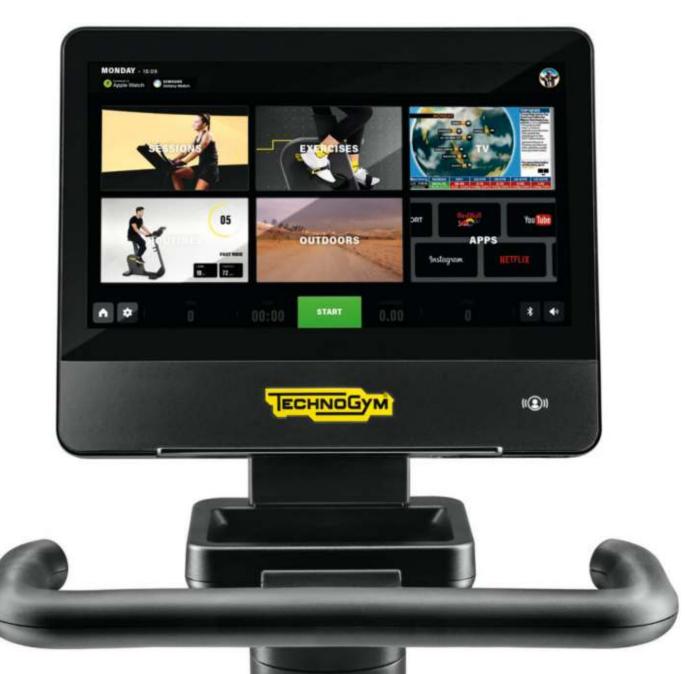

### technogym LIVE

Technogym Live is the new digital user interface that empowers Excite consoles. In a fun and motivating way, it inspires people to embrace exercise and make it a part of their daily lives to achieve results.

Discover Technogym Live

#### **COMPLETE TRAINING AND ENTERTAINMENT**

19" (Excite Live Run only) / 16" connected LCD touchscreen console featuring:

TV – Entertainment apps – Technogym Routines - Technogym Outdoors - Technogym Sessions – Technogym Coach – Swiftpad – Biofeedback – Classic workout options – Test options

The new Excite line brings you a bounty of amazing training content, which you can access from both our new consoles. Choose the experience that works best for you.

#### **SIMPLY TRAINING**

10" connected LCD touchscreen console featuring: Technogym Routines – Technogym Coach – Swiftpad – Classic workout options – Test options