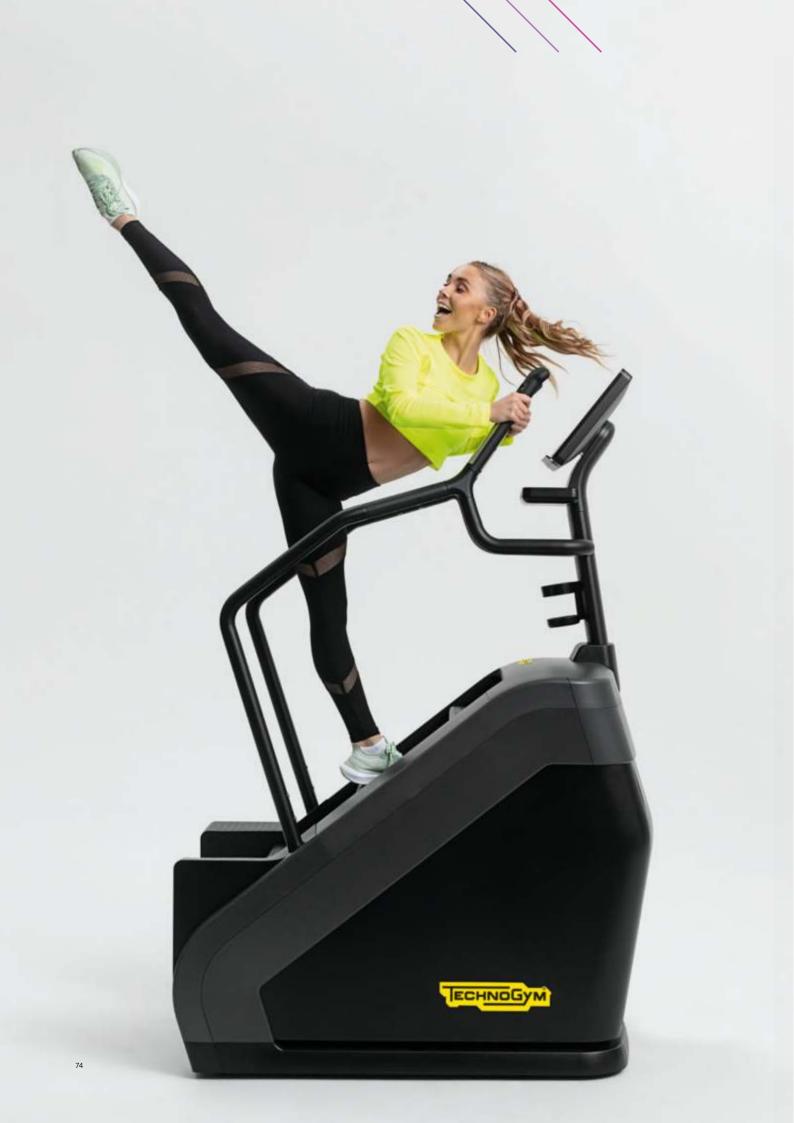

# Climb

Our new stair climber helps you build the confidence to step outside your boundaries and achieve extraordinary results.

The accessible design and engaging training content make climbing fun and effective at every level.

Welcome to the new Excite Live Climb

### SPLIT STEP TECHNOLOGY Climbing made easy

Excite Live Climb combines the lowest height with the deepest step surface – 28 cm (11") – to make stair climbing comfortable and safe for everyone. Use the low-rise **Courtesy Step™** to get on, and exercise without worrying about pinching your toes between stairs with **ToeSmart Design™.** 