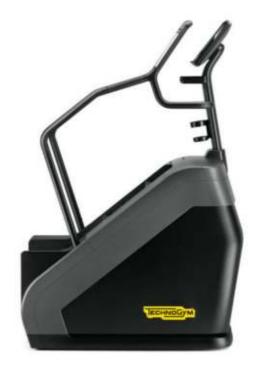

# Climb

Our new stair climber helps you build the confidence to step outside your boundaries and achieve extraordinary results.

The accessible design and engaging training content make climbing fun and effective at every level.

Welcome to the new Excite Live Climb

### SPLIT STEP TECHNOLOGY Climbing made easy

Excite Live Climb combines the lowest height with the deepest step surface – 28 cm (11") – to make stair climbing comfortable and safe for everyone. Use the low-rise **Courtesy Step™** to get on, and exercise without worrying about pinching your toes between stairs with **ToeSmart Design™.** 