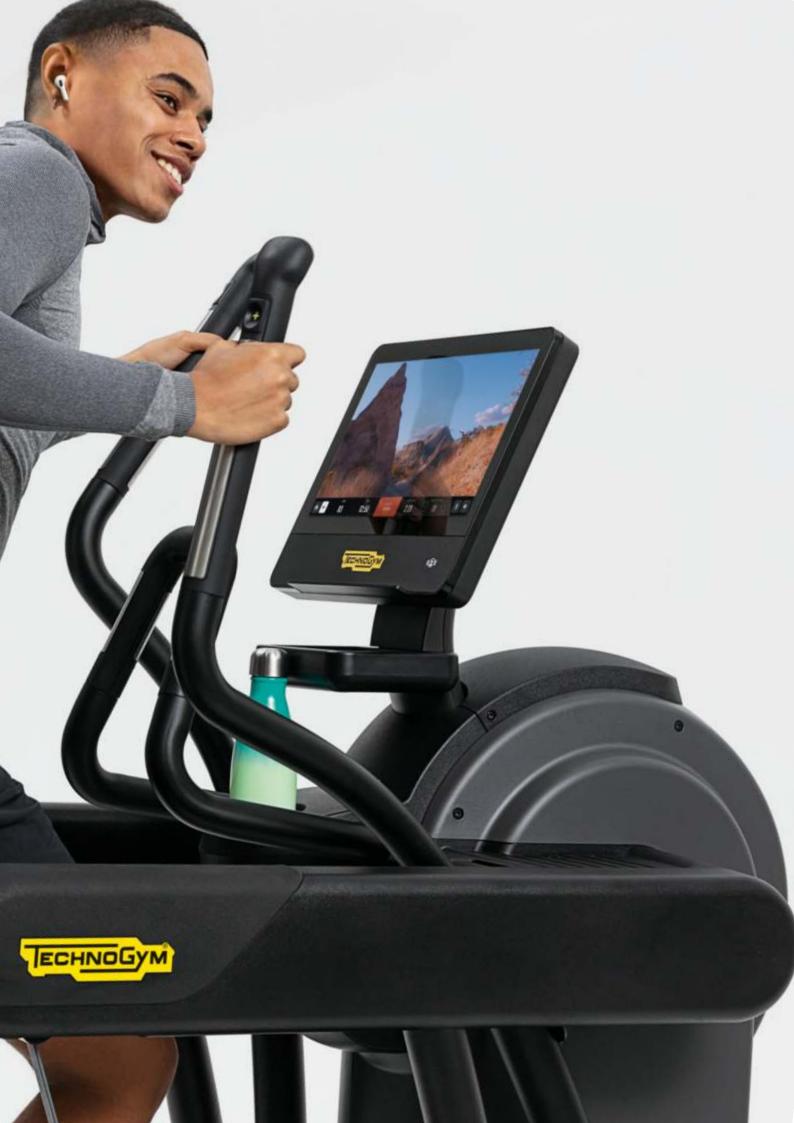

### technogym LIVE

Technogym Live is the new digital user interface that empowers Excite consoles. In a fun and motivating way, it inspires people to embrace exercise and make it a part of their daily lives to achieve results.

### Your own personal assistant

The new Excite line uses the power of artificial intelligence to make your workout as unique as you. Built into to every piece of equipment, Technogym Coach will motivate and guide you so you get the most out of your exercise time.

With engaging new content on our consoles, achieving results has never been this much fun.

 $\mathbf{n}$ 

YOUR CADENCE IS 180 KEEP GOING!