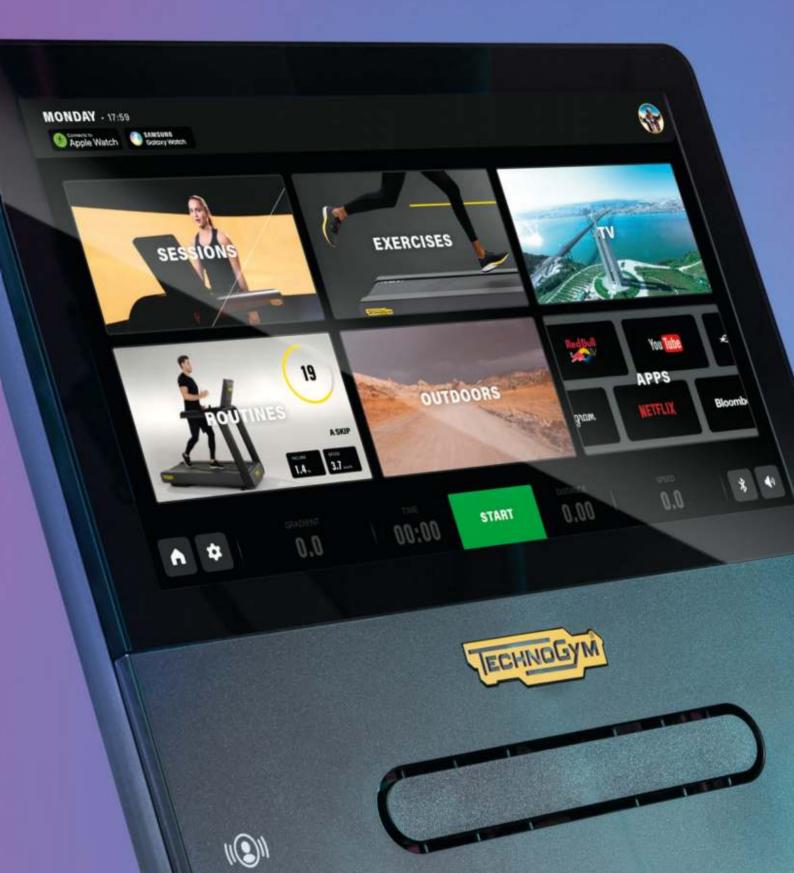

### technogym LIVE

Technogym Live is the new digital user interface that empowers Excite consoles. In a fun and motivating way, it inspires people to embrace exercise and make it a part of their daily lives to achieve results.

Discover Technogym Live

#### **Everything you love in one place**

Log in on the console and pick up right where you left off. Technogym Coach remembers your training history, preferences and most-used entertainment choices.

### Your world with you

Go about your daily life while exercising: browse the internet, connect with friends on social media or watch an episode of your favorite Netflix series.

By logging in with the Mywellness<sup>®</sup> app or an Apple or Samsung smartwatch, Technogym Coach will open your Personal Drawer with your favorite apps, suggested workouts and training stats.