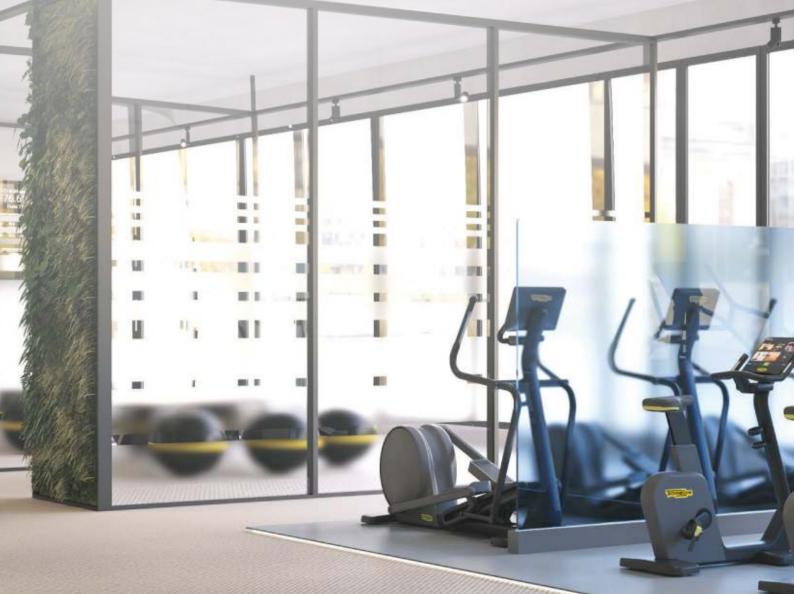

### technogym LIVE

Technogym Live is the new digital user interface that empowers Excite consoles. In a fun and motivating way, it inspires people to embrace exercise and make it a part of their daily lives to achieve results.

Discover Technogym Live