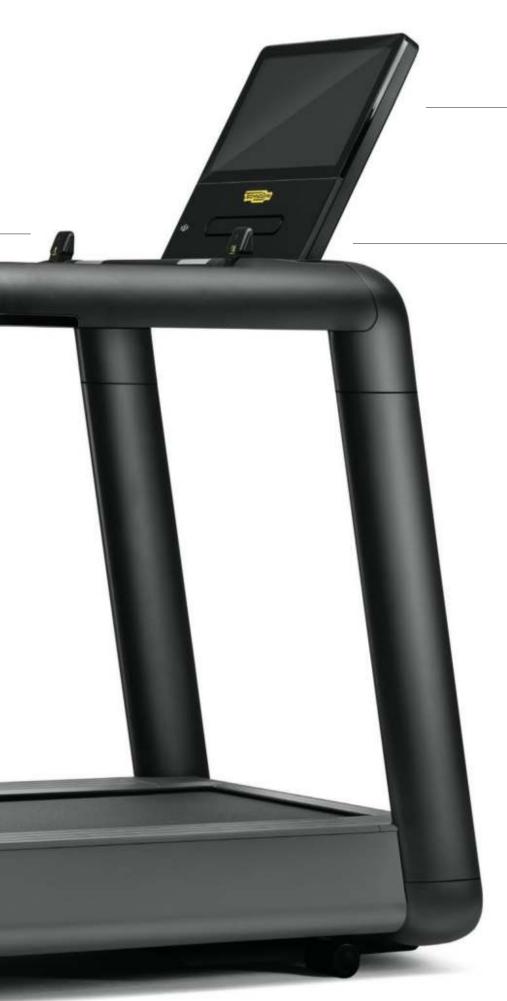

EXCITE LIVE CONSOLES Available in two sizes: 19" HD display 10" HD display

COOLING FAN

UNIVERSAL WIRELESS CHARGER Place your smartphone in the integrated tray and charge it while you train

WAKE-UP SENSOR Activates the console as you approach

SWIFTPAD Lets you seamlessly change speed and incline

BIOFEEDBACK Provides real-time feedback on key running parameters

Download the tech specs