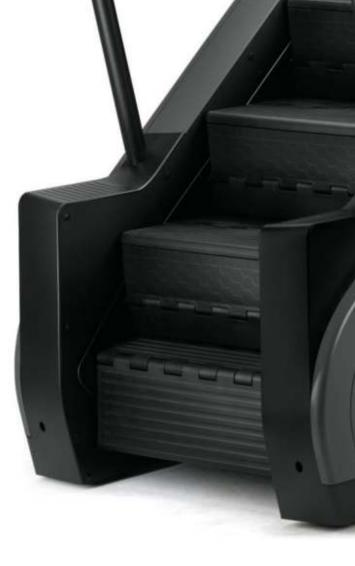

# Climb

Our new stair climber helps you build the confidence to step outside your boundaries and achieve extraordinary results.

The accessible design and engaging training content make climbing fun and effective at every level.

### SPLIT STEP TECHNOLOGY Climbing made easy

Excite Live Climb combines the lowest height with the deepest step surface – 28 cm (11") – to make stair climbing comfortable and safe for everyone. Use the low-rise **Courtesy Step™** to get on, and exercise without worrying about pinching your toes between stairs with **ToeSmart Design™.** 

## More room for performance

Step up your workout and boost muscle activation. With **three steps available at all times** plus **Smart Lateral Footrests**, you can perform more complex footwork and challenging Routines for maximum calorie burn and fun.

#### TOESMART DESIGN™

Use the entire step surface without pinching your toes between steps, whatever your shoe size

COURTESY STEP™ For easy access

EXCITE LIVE CONSOLES Available in two sizes: 16" HD display 10" HD display

THREE STEPS To work out on at all times

Download the tech specs