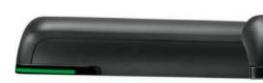

#### FAST TRACK CONTROLS For speed and incline adjustments on the fly

INMOTION SAFETY LIGHT Gives you the green light to step onto the equipment

PREVENTIVE CARE LIGHT A flashing green light means the treadmill needs maintenance but can still be used