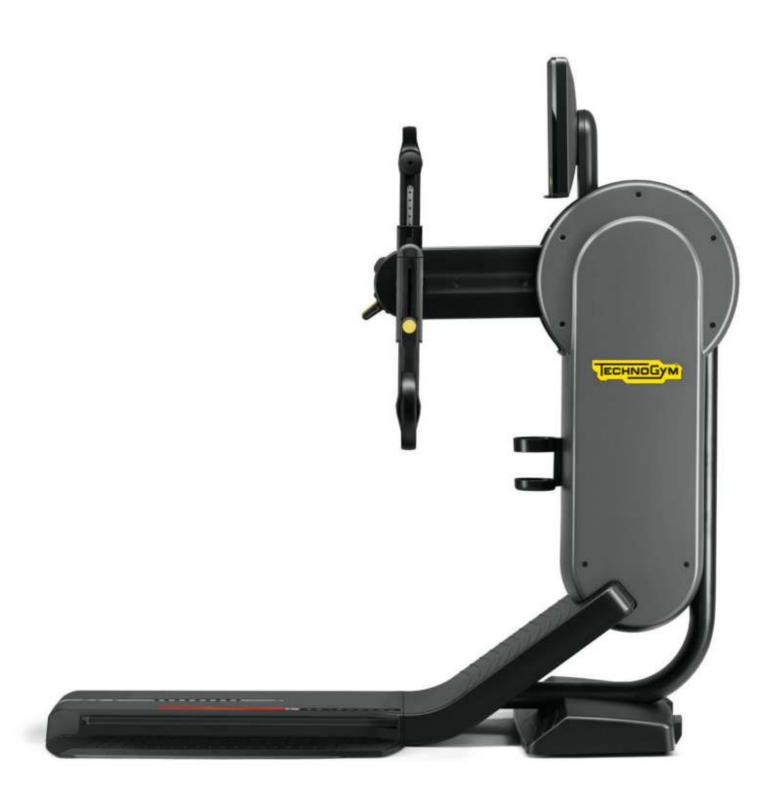

## Тор

Thanks to its versatile training, the new upper body trainer improves your fitness, muscular strength and endurance to give you a more defined look.

Welcome to the new Excite Live Top

### **Complete** well-being

You can enjoy the benefits of upper body rotary training from the more challenging standing position or from a seated one, using the **ergonomic seat.** 

The seated position engages chest, shoulder, back, arm and core muscles to stabilize and maintain correct posture.

### TOP

ROTATING HANDLES To engage different muscle groups

ADJUSTABLE CRANK HEIGHT Ensures ideal posture to maximize the involvement of different muscle groups

TELESCOPIC ARMS By changing the length of the arms, you modify the level of involvement of the torso muscles

FORWARD-BACKWARD RESISTANCE Involve all shoulder and torso muscles and achieve a more balanced workout

#### FOR STANDING OR SEATED USE

EXCITE LIVE CONSOLES Available in two sizes: 16" HD display 10" HD display

WAKE-UP SENSOR Activates the console as you approach

ONBOARD TESTS Sub-maximal and Maximal Tests assess aerobic and anaerobic fitness levels (Wingate Test)