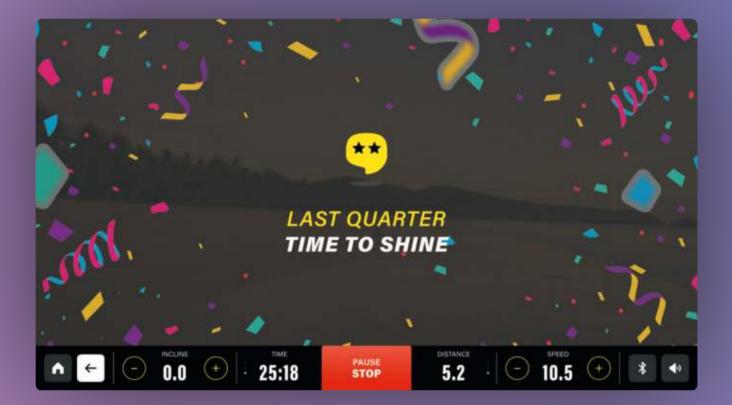

# Choose your goal and follow along

Step out of your comfort zone and achieve your full potential with advanced HIIT workouts.

Each Routine contains a variety of movements and exercises, whose intensity is automatically set up by the equipment. You will receive step-by-step guidance either by video, if you are on the Routine-dedicated screen, or by pop-up messages, if you are enjoying entertainment content.

### SESSIONS AND ROUTINES Endless training variety

There are so many different ways to run, and you can explore them all with Excite Live Run exercise programs. Choose a personal trainer who immerses you in a running **Session**, a HIIT **Routine** that pushes you to your limit, an iconic **Marathon** route, or a solo jog in the **Outdoors**.