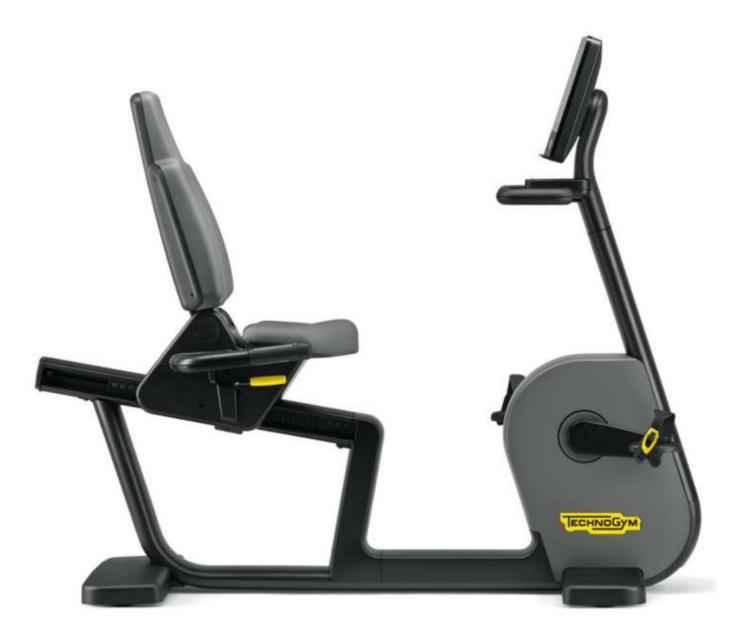

# Recline

Take cycling to new levels of comfort.

From the wide walk-through, to the soft-touch handles, to the adjustable backrest, everything is designed to give you an easy ride.

Welcome to the new Excite Live Recline

# Connect to your world

Pedal your way to results while you enjoy your favorite content on the HD display including live TV, Netflix and YouTube. There's no end to the fun.

### ACCESSIBLE DESIGN Total comfort

Effortlessly get on and off the equipment thanks to the **wide walk-through design**. The **adjustable backrest, soft-touch handles** and **smart pedals** help you find and maintain a correct and comfortable workout position.