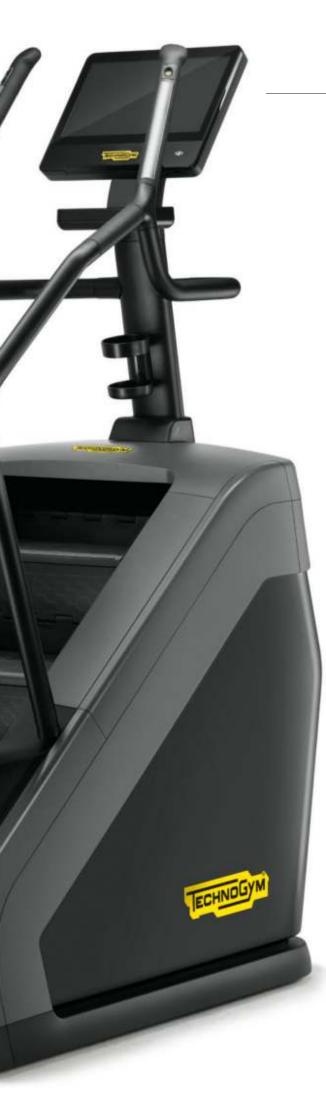

### technogym LIVE

Technogym Live is the new digital user interface that empowers Excite consoles. In a fun and motivating way, it inspires people to embrace exercise and make it a part of their daily lives to achieve results.

EXCITE LIVE CONSOLES Available in two sizes: 19" HD display 10" HD display

COOLING FAN

UNIVERSAL WIRELESS CHARGER Place your smartphone in the integrated tray and charge it while you train

WAKE-UP SENSOR Activates the console as you approach

EXCITE LIVE CONSOLES Available in two sizes: 16" HD display 10" HD display

UNIVERSAL WIRELESS CHARGER Place your smartphone in the integrated tray and charge it while you train

WAKE-UP SENSOR Activates the console as you approach