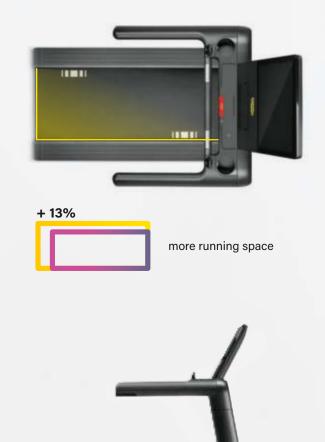

#### **NEW DECK DESIGN**

### More room for fun

Excite Live Run fits you, not the other way around. The groundbreaking new deck design provides greater stability and 13% more space for running and exercising.

The **Optimal Stride** cushioned surface enhances your feeling, adapting to the way you run.

less footprint area

- 30%

INCREASED RUNNING SURFACE Provides 13% more running space while taking up 30% less space MAX SPEED AND INCLINE Run up to 25 km/h (15.6 mph) and 18% gradient

OPTIMAL STRIDE The cushioned surface adapts to the way you run