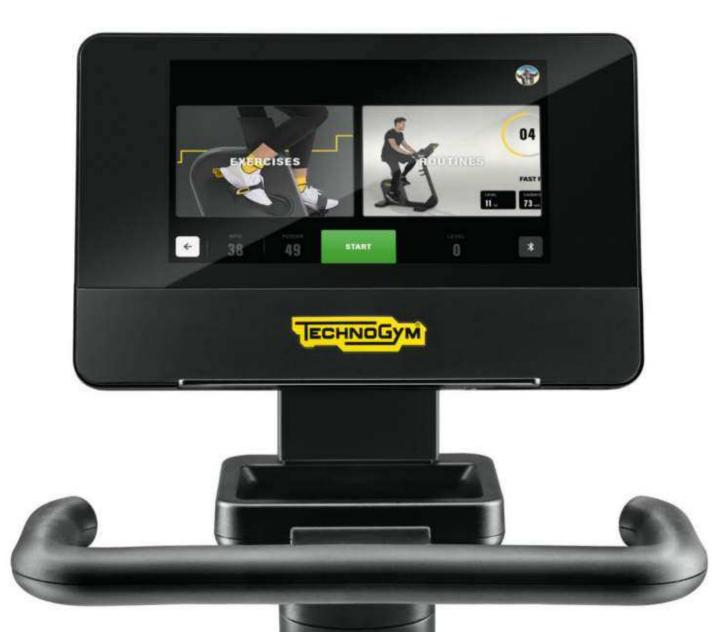

### technogym LIVE

Technogym Live is the new digital user interface that empowers Excite consoles. In a fun and motivating way, it inspires people to embrace exercise and make it a part of their daily lives to achieve results.

Discover Technogym Live

### Your own personal assistant

The new Excite line uses the power of artificial intelligence to make your workout as unique as you. Built into to every piece of equipment, Technogym Coach will motivate and guide you so you get the most out of your exercise time.

#### **Everything you love in one place**

Log in on the console and pick up right where you left off. Technogym Coach remembers your training history, preferences and most-used entertainment choices.

# An online trainer by your side

Start your engaging and motivating journey with a personal trainer at your fingertips.

Choose your Technogym Session based on your personal goals and the virtual trainer will guide you through a one-on-one session, offering encouragement and suggesting the level of intensity, which you are free to follow or change. There are six Sessions to each goal-based training series.

# Choose your goal and follow along

Step out of your comfort zone and achieve your full potential with advanced HIIT workouts.

Each Routine contains a variety of movements and exercises, whose intensity is automatically set up by the equipment. You will receive step-by-step guidance either by video, if you are on the Routine-dedicated screen, or by pop-up messages, if you are enjoying entertainment content.