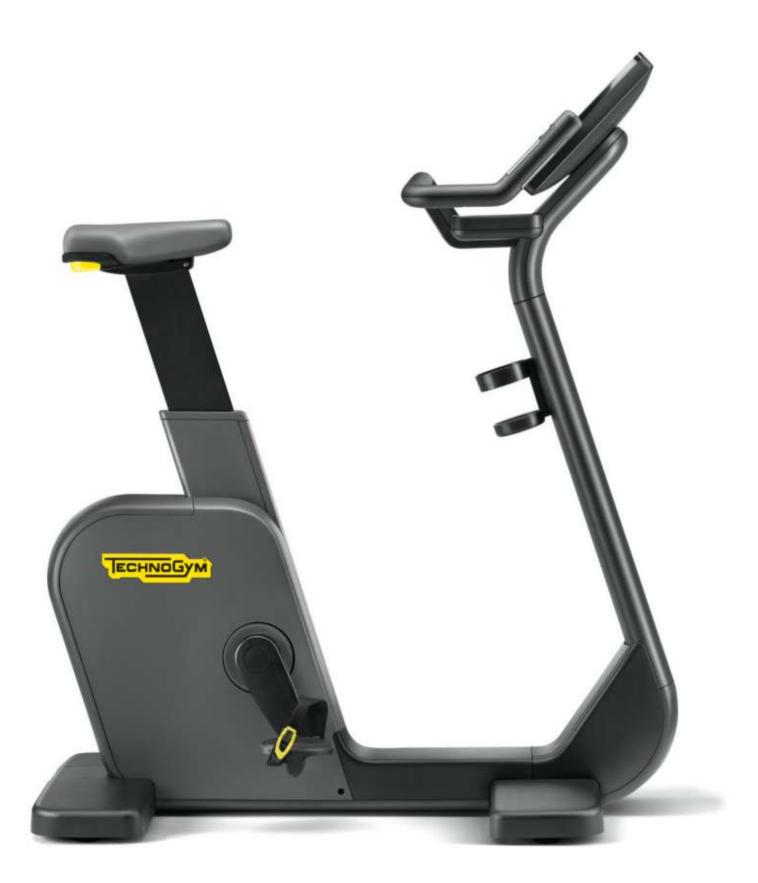

## Bike

Get a smooth ride on the coolest exercise bike out there.

Whether it's slow-paced cycling through the Outdoors or picking it up a click with a high-intensity Routine, Excite Live Bike's design, training options and advanced biomechanics will make you excited to get back in the saddle.

Welcome to the new Excite Live Bike

### WIDE WALK-THROUGH Training comfort and variety

The amazingly **wide walk-through** makes it so easy to get on, you'll never want to get off. And why should you, when you can enjoy different riding experiences all within the same workout?