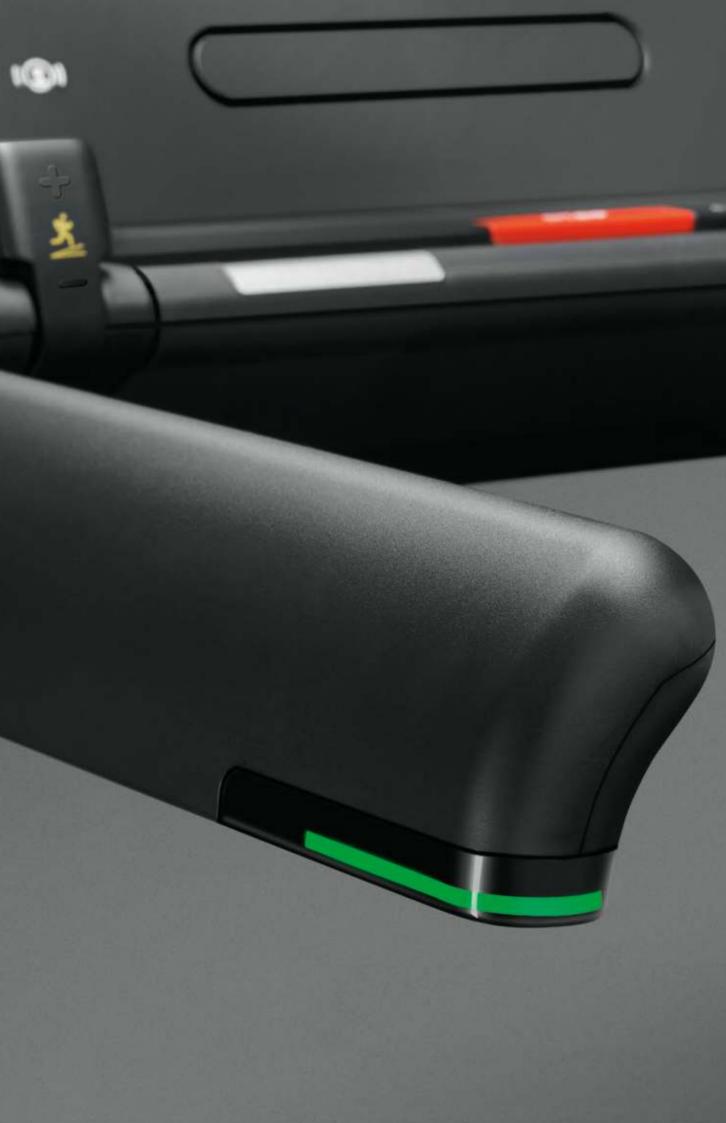

#### FAST TRACK CONTROLS For speed and incline adjustments on the fly

INMOTION SAFETY LIGHT Gives you the green light to step onto the equipment

PREVENTIVE CARE LIGHT A flashing green light means the treadmill needs maintenance but can still be used