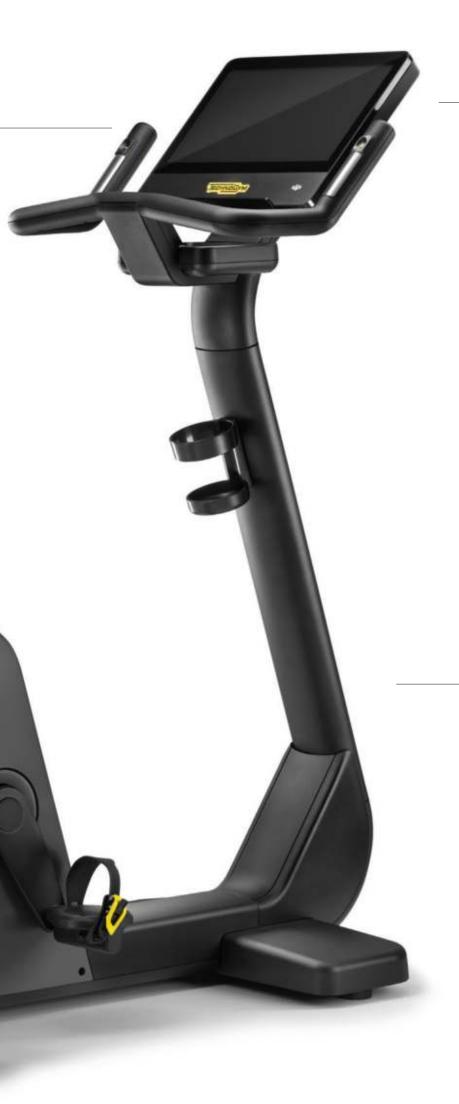

EXCITE LIVE CONSOLES Available in two sizes: 19" HD display 10" HD display

COOLING FAN

UNIVERSAL WIRELESS CHARGER Place your smartphone in the integrated tray and charge it while you train

WAKE-UP SENSOR Activates the console as you approach

EXCITE LIVE CONSOLES Available in two sizes: 16" HD display 10" HD display

UNIVERSAL WIRELESS CHARGER Place your smartphone in the integrated tray and charge it while you train

WAKE-UP SENSOR Activates the console as you approach

UNIVERSAL WIRELESS CHARGER Place your smartphone in the integrated tray and charge it while you train

WAKE-UP SENSOR Activates the console as you approach

WIDE WALK-THROUGH DESIGN Makes getting on and off easy for everyone

REDUCED PEDAL HEIGHT The close-to-the-ground pedals and lateral hand supports make the equipment safe and easy to use

OPTIMAL START The self-starting system prevents pedal blocking

EXCITE LIVE CONSOLES Available in two sizes: 16" HD display 10" HD display

#### TOESMART DESIGN™

Use the entire step surface without pinching your toes between steps, whatever your shoe size

COURTESY STEP™ For easy access

EXCITE LIVE CONSOLES Available in two sizes: 16" HD display 10" HD display

#### FOR STANDING OR SEATED USE

EXCITE LIVE CONSOLES Available in two sizes: 16" HD display 10" HD display

WAKE-UP SENSOR Activates the console as you approach

ONBOARD TESTS Sub-maximal and Maximal Tests assess aerobic and anaerobic fitness levels (Wingate Test)