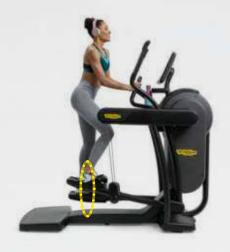

### ADJUSTABLE RAMP Wider range of movement

Challenge your lower body muscles thanks to the wider range of movements and exercises made possible by the **adjustable ramp** with **Decline System.** 

For maximum glute activation, lean forward on the **soft-touch total body handlebar.** 

## **SYNCHRO**

DOUBLE HAND SENSORS To monitor your heart rate

FAST TRACK CONTROLS To change intensity on the fly

SOFT-TOUCH TOTAL BODY HANDLEBAR For hip muscle stretches and maximum glute engagement

CONVERGING UPPER BODY HANDLES To move your arms more naturally