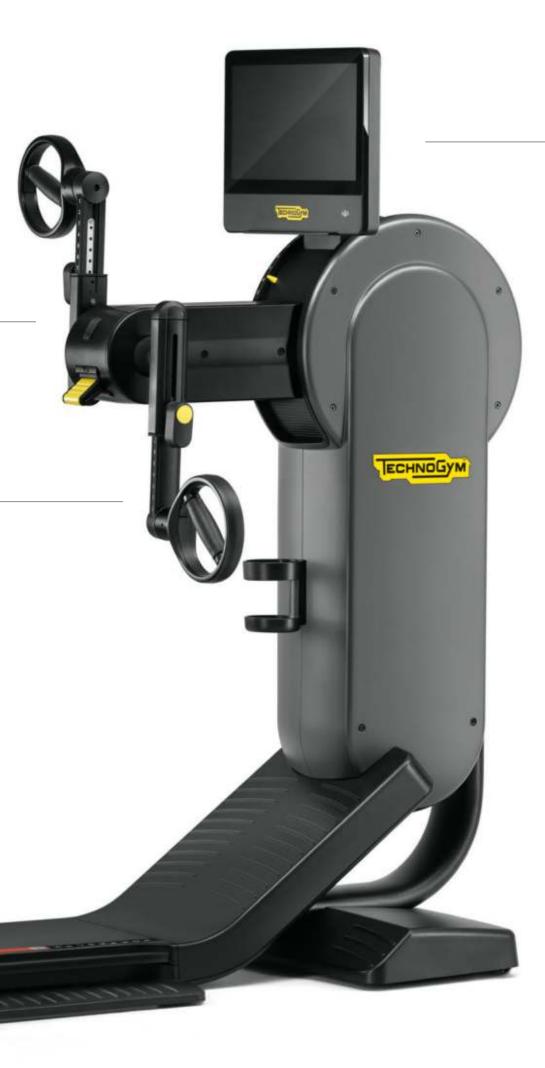

### TOP

ROTATING HANDLES To engage different muscle groups

ADJUSTABLE CRANK HEIGHT Ensures ideal posture to maximize the involvement of different muscle groups

TELESCOPIC ARMS By changing the length of the arms, you modify the level of involvement of the torso muscles

FORWARD-BACKWARD RESISTANCE Involve all shoulder and torso muscles and achieve a more balanced workout

#### FOR STANDING OR SEATED USE

EXCITE LIVE CONSOLES Available in two sizes: 16" HD display 10" HD display

WAKE-UP SENSOR Activates the console as you approach

ONBOARD TESTS Sub-maximal and Maximal Tests assess aerobic and anaerobic fitness levels (Wingate Test)