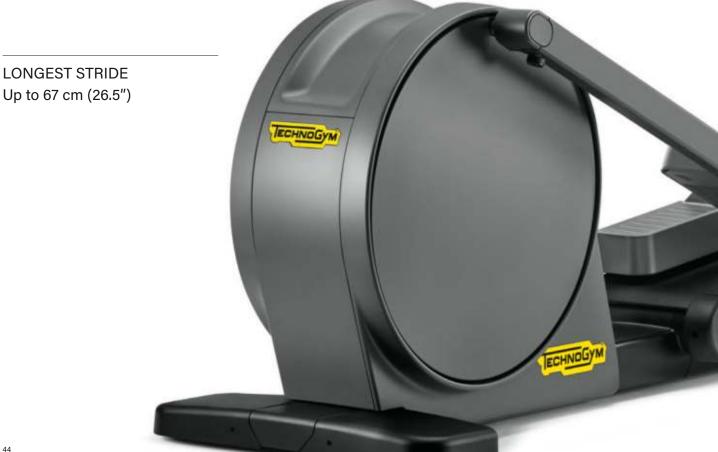

# Synchro

Our new elliptical is designed to fit and move in synergy with your body.

Enjoy the feeling of total freedom as your arms swing in a convergent path and your legs stride up to 67 cm (26.5") in a single, fluid motion.

# Easy and natural movement

Everything about Excite Live Vario is easy.

Easy to start thanks to the **Optimal Start** technology that prevents pedal blocking.

Easy to move due to the smoothness of the **Self Adaptive Stride**, which ranges **from 0 to 83 cm (33")** enabling you to step, walk and run.