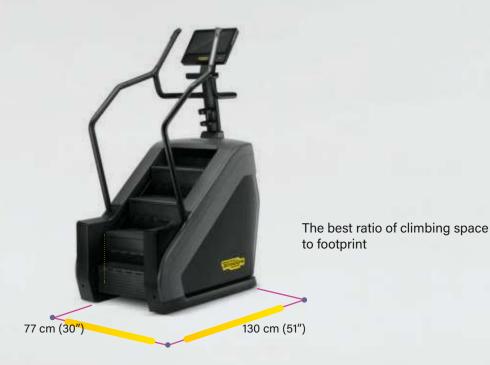

### SPLIT STEP TECHNOLOGY Climbing made easy

Excite Live Climb combines the lowest height with the deepest step surface – 28 cm (11") – to make stair climbing comfortable and safe for everyone. Use the low-rise **Courtesy Step™** to get on, and exercise without worrying about pinching your toes between stairs with **ToeSmart Design™.** 

UNIVERSAL WIRELESS CHARGER Place your smartphone in the integrated tray and charge it while you train

WAKE-UP SENSOR Activates the console as you approach

LOWEST STAIR CLIMBER ON THE MARKET

BEST AVAILABLE CLIMBING SPACE-TO-FOOTPRINT RATIO