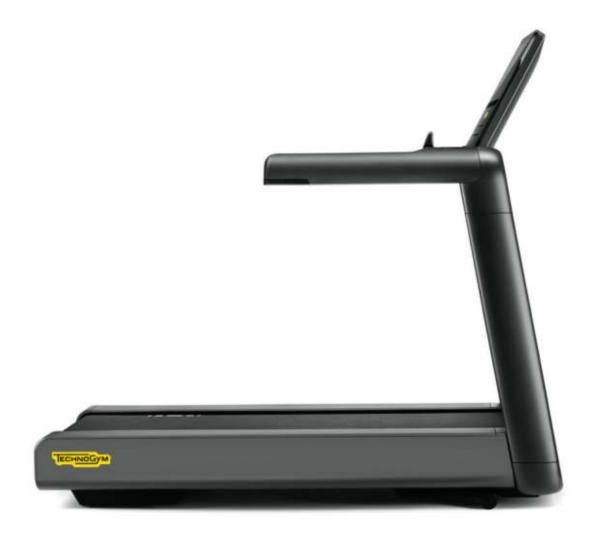

## Run

Our new treadmill embodies everything you love about running.

No boundaries, just wide open spaces. New routes to explore and friends to share the journey with.

Running has never been so much fun.

Welcome to the new Excite Live Run

#### **NEW DECK DESIGN**

### More room for fun

Excite Live Run fits you, not the other way around. The groundbreaking new deck design provides greater stability and 13% more space for running and exercising.

The **Optimal Stride** cushioned surface enhances your feeling, adapting to the way you run.