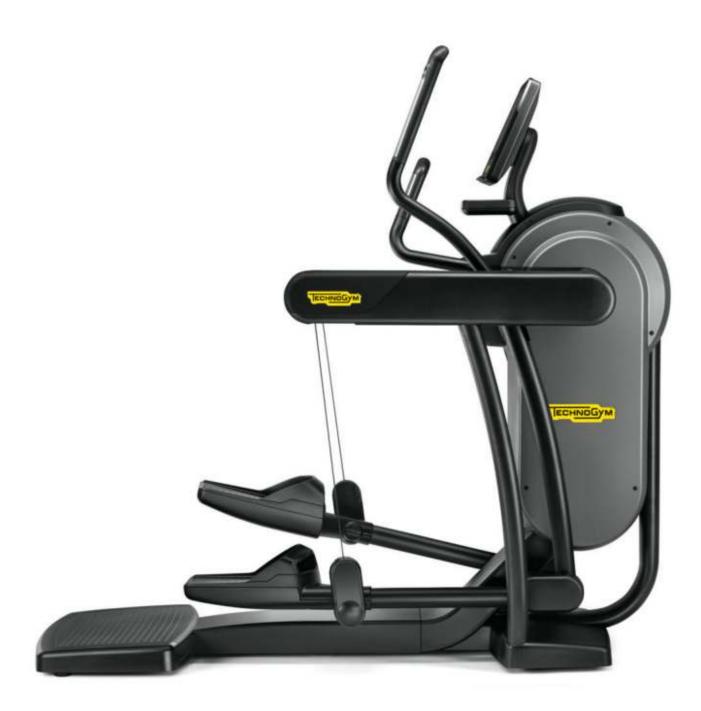

# Synchro

Our new elliptical is designed to fit and move in synergy with your body.

Enjoy the feeling of total freedom as your arms swing in a convergent path and your legs stride up to 67 cm (26.5") in a single, fluid motion.

Movement has never felt so good.

Welcome to the new Excite Live Synchro

### ADJUSTABLE RAMP Wider range of movement

Challenge your lower body muscles thanks to the wider range of movements and exercises made possible by the **adjustable ramp** with **Decline System.** 

For maximum glute activation, lean forward on the **soft-touch total body handlebar.** 

## **SYNCHRO**

DOUBLE HAND SENSORS To monitor your heart rate

FAST TRACK CONTROLS To change intensity on the fly

SOFT-TOUCH TOTAL BODY HANDLEBAR For hip muscle stretches and maximum glute engagement

CONVERGING UPPER BODY HANDLES To move your arms more naturally