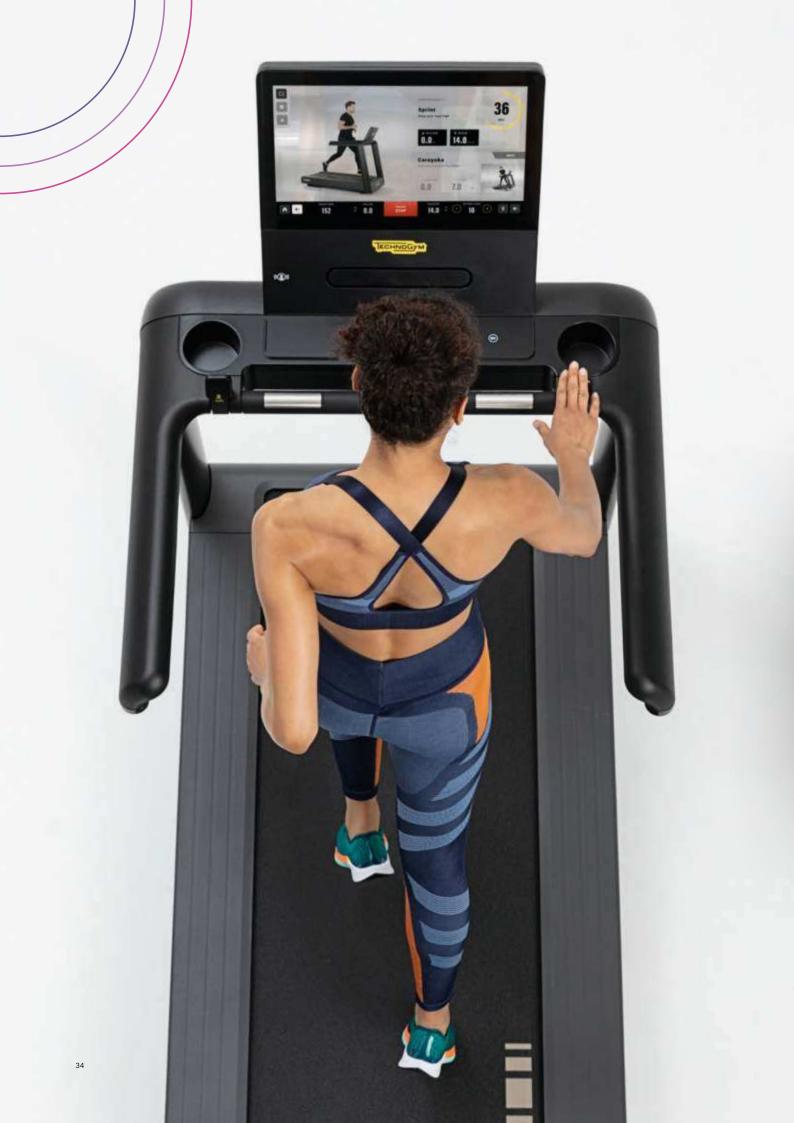

## Run

Our new treadmill embodies everything you love about running.

No boundaries, just wide open spaces. New routes to explore and friends to share the journey with.

Running has never been so much fun.

Welcome to the new Excite Live Run

#### **NEW DECK DESIGN**

### More room for fun

Excite Live Run fits you, not the other way around. The groundbreaking new deck design provides greater stability and 13% more space for running and exercising.

The **Optimal Stride** cushioned surface enhances your feeling, adapting to the way you run.

### Seamless workout management

Everything about Excite Live Run is easy. Like changing speed and incline on the fly with the **Fast Track Controls** or through the **Swiftpad** view on the console, without missing a beat.