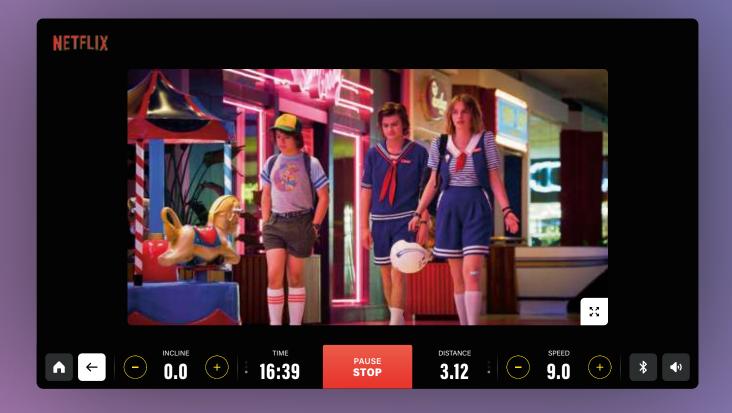

### Netflix<sup>®</sup>, YouTube<sup>®</sup> and much more

Make exercise more motivating with the widest range of entertainment just a touch away.

Watch your favorite Netflix series or TV program on the HD display. Get your groove on with your go-to YouTube playlist, or browse the most popular websites.

# Connect to your world

Pedal your way to results while you enjoy your favorite content on the HD display including live TV, Netflix and YouTube. There's no end to the fun.