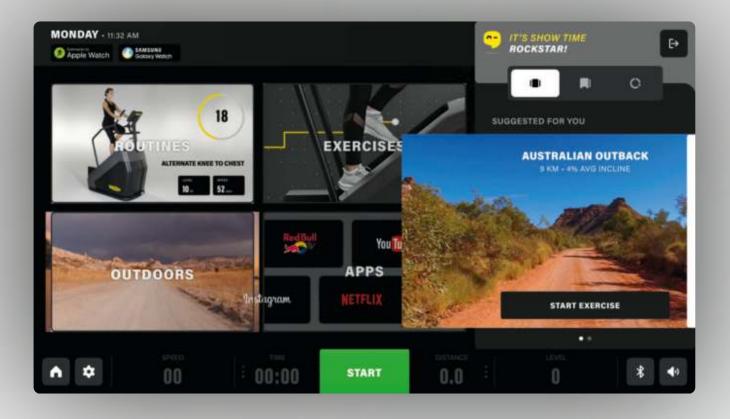

### technogym LIVE

Technogym Live is the new digital user interface that empowers Excite consoles. In a fun and motivating way, it inspires people to embrace exercise and make it a part of their daily lives to achieve results.

Discover Technogym Live

### Your own personal assistant

The new Excite line uses the power of artificial intelligence to make your workout as unique as you. Built into to every piece of equipment, Technogym Coach will motivate and guide you so you get the most out of your exercise time.

#### **Everything you love in one place**

Log in on the console and pick up right where you left off. Technogym Coach remembers your training history, preferences and most-used entertainment choices.