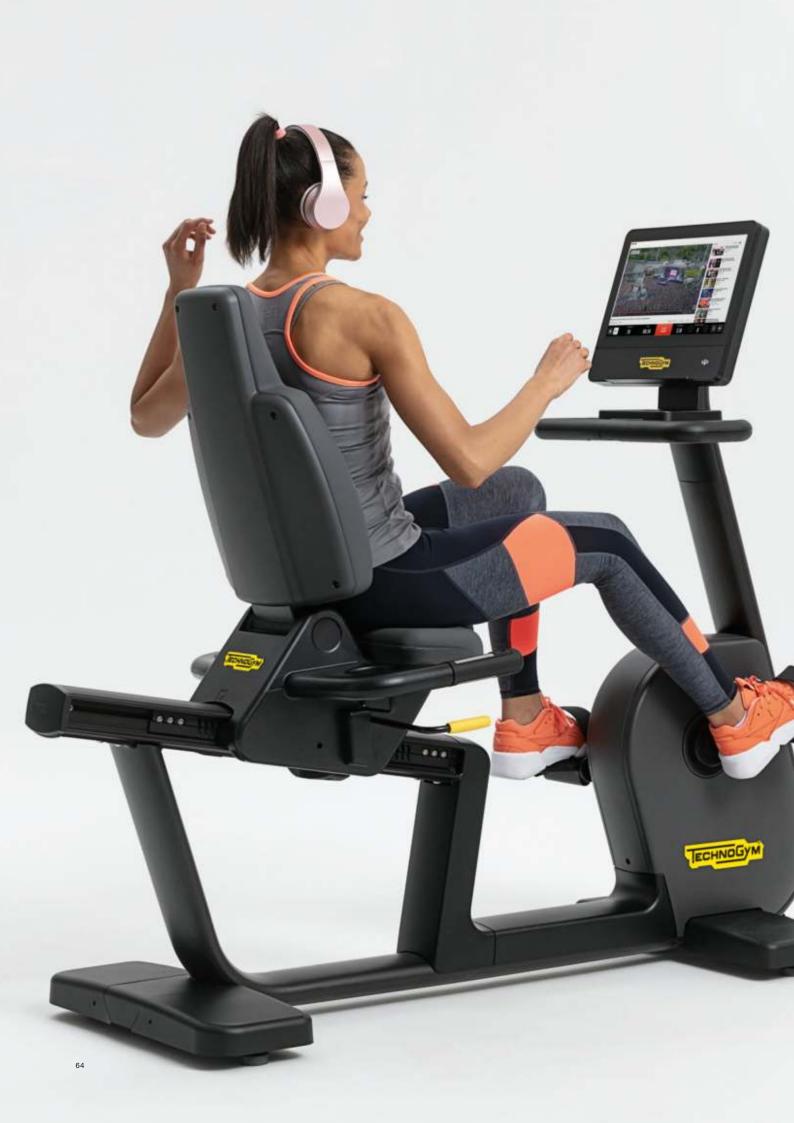

## Vario

The equipment adapts to your stride pattern with a fluid, no-impact motion that protects your joints.

This means you can relax into your stride and enjoy movement at its most natural.

So much so, that you will achieve results without noticing the effort.

Welcome to the new Excite Live Vario

# Easy and natural movement

Everything about Excite Live Vario is easy.

Easy to start thanks to the **Optimal Start** technology that prevents pedal blocking.

Easy to move due to the smoothness of the **Self Adaptive Stride**, which ranges **from 0 to 83 cm (33")** enabling you to step, walk and run.