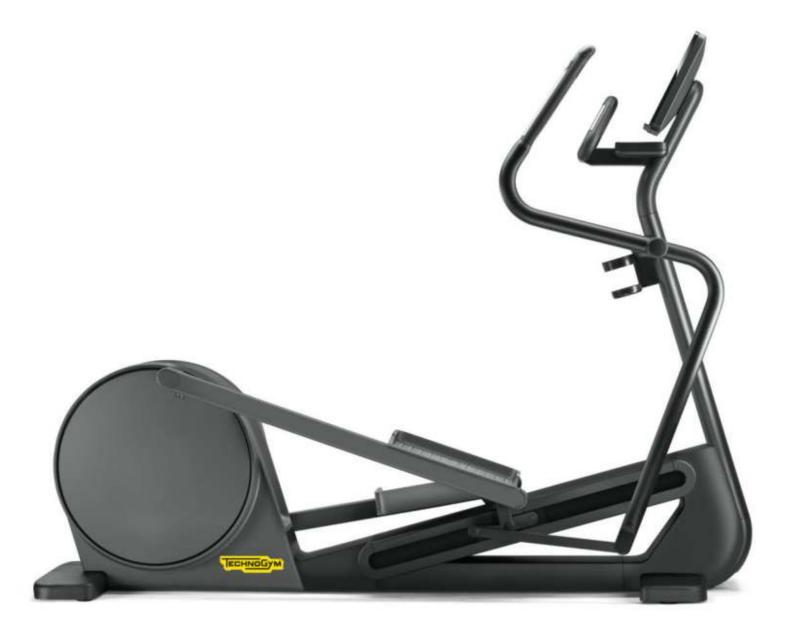

# Synchro

Our new elliptical is designed to fit and move in synergy with your body.

Enjoy the feeling of total freedom as your arms swing in a convergent path and your legs stride up to 67 cm (26.5") in a single, fluid motion.

Movement has never felt so good.

Welcome to the new Excite Live Synchro